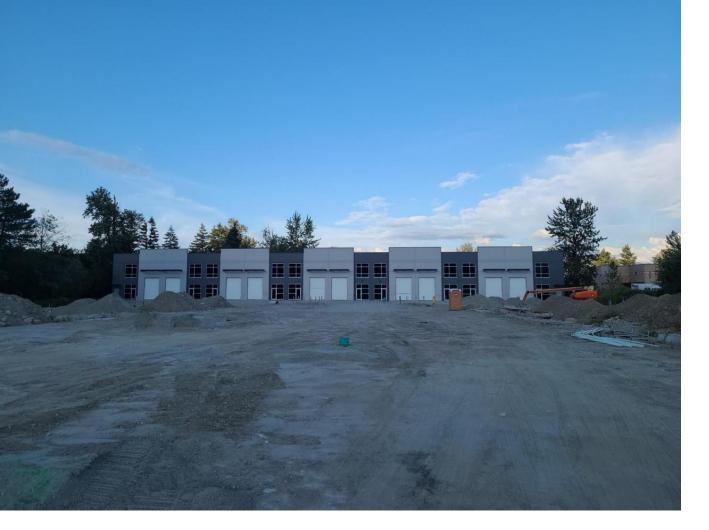

## 7990 LICKMAN Road 302 Chilliwack British Columbia

For Lease, brand new 2098sq.ft. industrial warehouse unit in a prime Chilliwack location, just off Lickman Road. Direct access to Highway 1 through the Lickman Road interchange. The building features 800 Amps and 600 Volt 3 phase power and each unit includes a bathroom, 1 bay door, 25ft clear height ceiling, and forced air heating. Additional units available ranging from 1962sq.ft. to 20,802sq.ft. Please contact for more information. (id:6769)