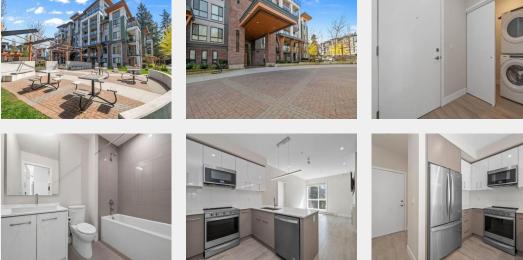

## 45510 MARKET Way 305 Chilliwack British Columbia

\$639,900

Welcome to Garrison Central! This beautiful bright SOUTH facing 2 bed 2 bath condo is located in the heart of Garrison Crossing. Featuring 9' ceilings, AIR CONDITIONING, Contemporary kitchen design with stainless steel appliances, quartz countertops, in-suite laundry and a cozy electric fireplace. Ease of access with 2 elevators located in the building, spacious storage unit and underground parking. No rental restrictions. Steps away from Cheam Leisure Centre, shopping, parks, restaurants, Vedder Rotary Trail & more! Don't miss out on the opportunity to call this place home. (id:6769)