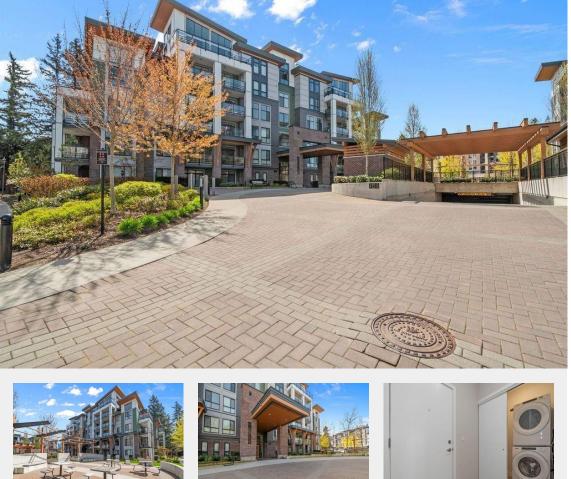

## 45510 MARKET Way 305 Chilliwack British Columbia

\$639,900

Welcome to Garrison Central! This beautiful bright SOUTH facing 2 bed 2 bath condo is located in the heart of Garrison Crossing. Featuring 9' ceilings, AIR CONDITIONING, Contemporary kitchen design with stainless steel appliances, quartz countertops, in-suite laundry and a cozy electric fireplace. Ease of access with 2 elevators located in the building, spacious storage unit and underground parking. No rental restrictions. Steps away from Cheam Leisure Centre, shopping, parks, restaurants, Vedder Rotary Trail & more! Don't miss out on the opportunity to call this place home. (id:6769)