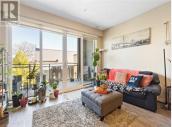

## 91 Chapel Street 306 Nanaimo British Columbia

\$384,900

Living room Eating area Kitchen Bathroom Primary Bedroom

Entrance

Discover modern living at its finest in this open concept and meticulously crafted corner suite nestled in the heart of the downtown core. Spanning 650 square feet, this one-bedroom, one-bathroom condo offers lots of natural light and a subtle ocean view. Combined living and dining area, with a cozy electric fire place along with a walk in closet and in suite washer/dryer. Convenient access to the Harbour Air Terminal and fast ferry, along with some of Nanaimo's created restaurants, coffee shops and shopping. This pet friendly building includes underground parking for added convenience. Don't miss this opportunity to embrace downtown living in style and comfort. (id:6769)