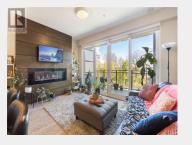

## 91 Chapel Street 306 Nanaimo British Columbia

\$384,900

Living room Eating area Kitchen Bathroom Primary Bedroom

Entrance

Discover modern living at its finest in this open concept and meticulously crafted corner suite nestled in the heart of the downtown core. Spanning 650 square feet, this one-bedroom, one-bathroom condo offers lots of natural light and a subtle ocean view. Combined living and dining area, with a cozy electric fire place along with a walk in closet and in suite washer/dryer. Convenient access to the Harbour Air Terminal and fast ferry, along with some of Nanaimo's created restaurants, coffee shops and shopping. This pet friendly building includes underground parking for added convenience. Don't miss this opportunity to embrace downtown living in style and comfort. (id:6769)