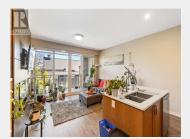

## 91 Chapel Street 306 Nanaimo British Columbia

\$384,900

Living room Eating area Kitchen Bathroom Primary Bedroom

Entrance

Discover modern living at its finest in this open concept and meticulously crafted corner suite nestled in the heart of the downtown core. Spanning 650 square feet, this one-bedroom, one-bathroom condo offers lots of natural light and a subtle ocean view. Combined living and dining area, with a cozy electric fire place along with a walk in closet and in suite washer/dryer. Convenient access to the Harbour Air Terminal and fast ferry, along with some of Nanaimo's created restaurants, coffee shops and shopping. This pet friendly building includes underground parking for added convenience. Don't miss this opportunity to embrace downtown living in style and comfort. (id:6769)