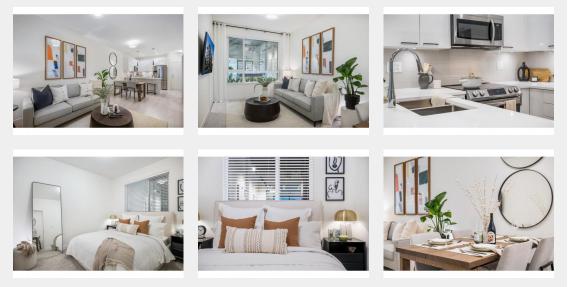

CANVAS - Quite 3rd level facing the front side of the building, this 1 bed, 1 bath home comes with open and modern design features, centrally located just minutes from Langley City's future skytrain station, as well as restaurants, boutique shops & acres of parks and trails around Brydon Lagoon & the Nicomekl River Habitat. Well appointed floorplans feature 9' ceilings, polished quartz kitchen & bathroom countertops & Samsung appliances. Exterior finishes include classic red brick & durable hardboard siding. This One Bedroom A1 plan features a functional, U- shaped kitchen, full sized washer and dryer and offers access to your private deck from your living space. 1 Parking and 1 Storage Locker included. (id:6769)