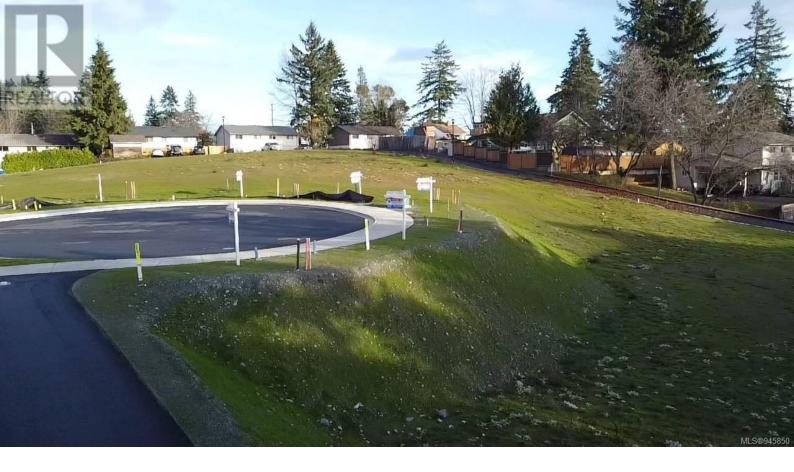

## 31 Leam Road Nanaimo British Columbia

\$399,900

Approximately 5730 sq. ft. lot for sale in the desirable central location of Dive Lake. This lot is situated within the City of Nanaimo limits and offers amenities of paved roadways, curb and gutter, sidewalks, street lighting and underground municipal services. This lot is located close to all shopping, coffee shops, restaurants, city amenities, recreational facilities, bus route and all on a quiet cul-de-sac, in a family oriented neighborhood. Great area with everything you need just minutes away. Lot 7 is a carriage house lot that has back lane access from Leam Road and Whitney Road. Price is plus GST. (id:6769)