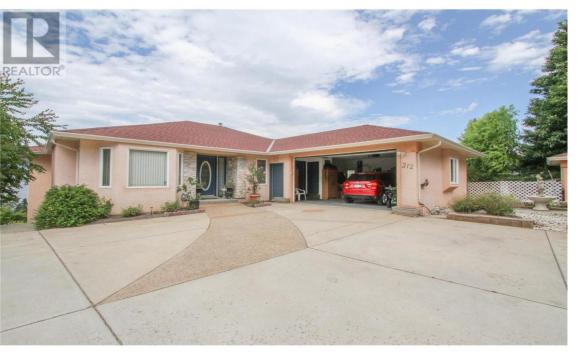

BREATHTAKING LAKEVIEWS throughout this 3400SF Upper Mission Walkout Rancher off Lakeshore Road and Uplands Drive. Huge upper deck and lower patio offer indoor/outdoor Okanagan lifestyle living at it's finest. Spacious home easily accommodates 2 families with 3 bedrooms up and huge space downstairs with summer kitchen. Plus 1 bedroom legal suite with huge lakeview. Stairway access to garage from lower level. Tons of opportunity and potential. Central location close to schools, wineries, beaches, parks and shopping. Nicely landscaped yard with fruit trees and parking. RV parking pad on Lakeshore side belongs to property. (id:6769)

## 312 Uplands Drive Kelowna British Columbia

\$1,225,000

3pc Bathroom Bedroom Kitchen Dining room Living room Den 3pc Bathroom Kitchen

Family room 4pc Bathroom

Bedroom Bedroom

5pc Ensuite bath

Primary Bedroom