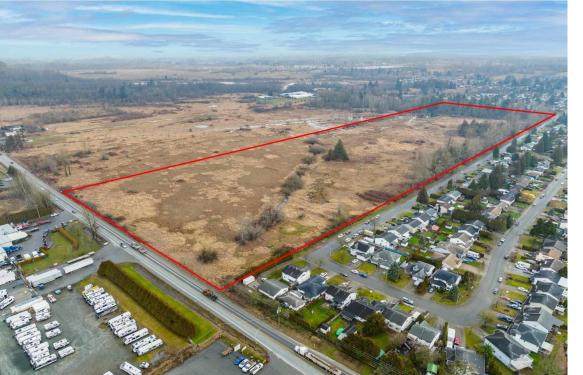

## 3250 264 Langley British Columbia

\$8,500,000

3250 264 Street provides the opportunity to acquire approximately 43.99 acres rural zoned Site in an extremely strategic location. Although zoned RU-3, the neighboring properties to the west of the Property are "Industrial" or "Light Industrial uses. It is situated on 264 Street and one block north of the Fraser Highway. The Township's southern boundary is the United States Border and is well positioned to utilize these strategic transportation corridors. Aldergrove is a mix of Rural, Residential, and business uses on the Township of Langley's eastern border. Gloucester Industrial Park, retail shops and parkland. (id:6769)