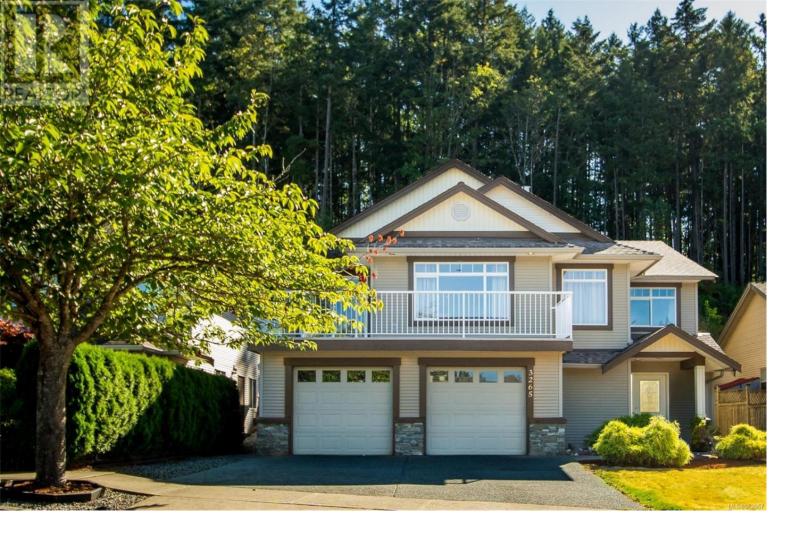

## 3265 Willowmere Crescent Nanaimo British Columbia

\$839,500

Backing onto forested parkland in the family neighbourhood of Avonlea. Great location with easy access to the Parkway for quick commutes and access to shopping. The Parkway biking and hiking trail is just around the corner. A spacious front deck offers vistas of Mt Benson and lovely sunsets. The main level offers a spacious open floor plan that includes a large kitchen with central island, plenty of cupboards, counters and a pantry. Off the kitchen is a covered deck, perfect for year round bbq, with level access to the private backyard space. Nicely separated from the living area are three bedroom, including the primary with a 3 pc ensuite and walk in closet. Walking into the home's main entrance on an all-tile front, there's access to the deep double car garage with a workshop in the back. This lower level includes a large office or 4th bedroom and a 30 x 15 unfinished space with two windows and outside door access. All data & meas are approx. must verify if important. (id:6769)