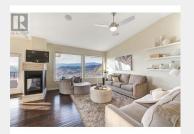

## RANCH TO THE PARTY OF THE PARTY

Perched atop Dilworth Mountain, this rancher-style residence boasts an uninterrupted panorama of Okanagan Lake, Kelowna, and Knox Mountain. Upon entering this home, you are greeted by the breathtaking vista of Kelowna and Okanagan Lake. The main level encompasses a living room, an eat-in kitchen with a double-sided gas fireplace, a dining room perfect for family gatherings and a home office. The primary suite, complete with a walk-in closet and a five-piece ensuite, boasts large windows that frame the unobstructed views. Additionally, laundry facilities are conveniently located on the main level. From both the Upper and Lower Decks, soak in the sunshine during the day and marvel at the city lights at night. On the lower level, you'll find a sprawling rec room, a full wet bar, two bedrooms, a four-piece bathroom and a gym. The lower walk-out patio features a Hot Tub, offering yet another vantage point to enjoy the stunning scenery. With its generous layout and captivating views, this home is ideal for entertaining guests and creating lasting memories. (id:6769)