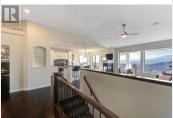

## RANCH TO THE PARTY OF THE PARTY

Perched atop Dilworth Mountain, this rancher-style residence boasts an uninterrupted panorama of Okanagan Lake, Kelowna, and Knox Mountain. Upon entering this home, you are greeted by the breathtaking vista of Kelowna and Okanagan Lake. The main level encompasses a living room, an eat-in kitchen with a double-sided gas fireplace, a dining room perfect for family gatherings and a home office. The primary suite, complete with a walk-in closet and a five-piece ensuite, boasts large windows that frame the unobstructed views. Additionally, laundry facilities are conveniently located on the main level. From both the Upper and Lower Decks, soak in the sunshine during the day and marvel at the city lights at night. On the lower level, you'll find a sprawling rec room, a full wet bar, two bedrooms, a four-piece bathroom and a gym. The lower walk-out patio features a Hot Tub, offering yet another vantage point to enjoy the stunning scenery. With its generous layout and captivating views, this home is ideal for entertaining guests and creating lasting memories. (id:6769)

Laundry room

Dining nook

Kitchen

Living room