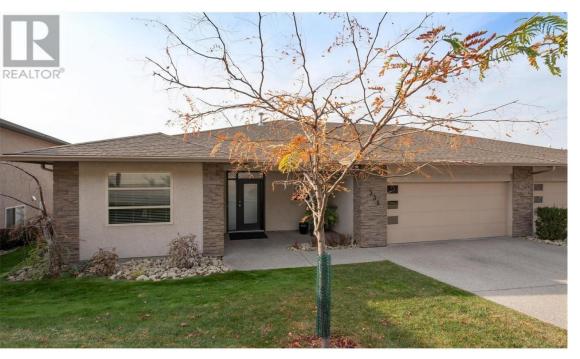

## RANCH TO THE PARTY OF THE PARTY

Perched atop Dilworth Mountain, this rancher-style residence boasts an uninterrupted panorama of Okanagan Lake, Kelowna, and Knox Mountain. Upon entering this home, you are greeted by the breathtaking vista of Kelowna and Okanagan Lake. The main level encompasses a living room, an eat-in kitchen with a double-sided gas fireplace, a dining room perfect for family gatherings and a home office. The primary suite, complete with a walk-in closet and a five-piece ensuite, boasts large windows that frame the unobstructed views. Additionally, laundry facilities are conveniently located on the main level. From both the Upper and Lower Decks, soak in the sunshine during the day and marvel at the city lights at night. On the lower level, you'll find a sprawling rec room, a full wet bar, two bedrooms, a four-piece bathroom and a gym. The lower walk-out patio features a Hot Tub, offering yet another vantage point to enjoy the stunning scenery. With its generous layout and captivating views, this home is ideal for entertaining guests and creating lasting memories. (id:6769)