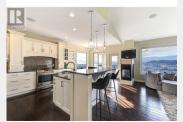

## RANCH TO THE PARTY OF THE PARTY

Perched atop Dilworth Mountain, this rancher-style residence boasts an uninterrupted panorama of Okanagan Lake, Kelowna, and Knox Mountain. Upon entering this home, you are greeted by the breathtaking vista of Kelowna and Okanagan Lake. The main level encompasses a living room, an eat-in kitchen with a double-sided gas fireplace, a dining room perfect for family gatherings and a home office. The primary suite, complete with a walk-in closet and a five-piece ensuite, boasts large windows that frame the unobstructed views. Additionally, laundry facilities are conveniently located on the main level. From both the Upper and Lower Decks, soak in the sunshine during the day and marvel at the city lights at night. On the lower level, you'll find a sprawling rec room, a full wet bar, two bedrooms, a four-piece bathroom and a gym. The lower walk-out patio features a Hot Tub, offering yet another vantage point to enjoy the stunning scenery. With its generous layout and captivating views, this home is ideal for entertaining guests and creating lasting memories. (id:6769)