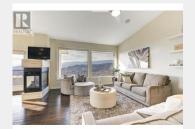

## RANCH TO THE PARTY OF THE PARTY

Perched atop Dilworth Mountain, this rancher-style residence boasts an uninterrupted panorama of Okanagan Lake, Kelowna, and Knox Mountain. Upon entering this home, you are greeted by the breathtaking vista of Kelowna and Okanagan Lake. The main level encompasses a living room, an eat-in kitchen with a double-sided gas fireplace, a dining room perfect for family gatherings and a home office. The primary suite, complete with a walk-in closet and a five-piece ensuite, boasts large windows that frame the unobstructed views. Additionally, laundry facilities are conveniently located on the main level. From both the Upper and Lower Decks, soak in the sunshine during the day and marvel at the city lights at night. On the lower level, you'll find a sprawling rec room, a full wet bar, two bedrooms, a four-piece bathroom and a gym. The lower walk-out patio features a Hot Tub, offering yet another vantage point to enjoy the stunning scenery. With its generous layout and captivating views, this home is ideal for entertaining guests and creating lasting memories. (id:6769)

Laundry room

Dining nook

Kitchen

Living room