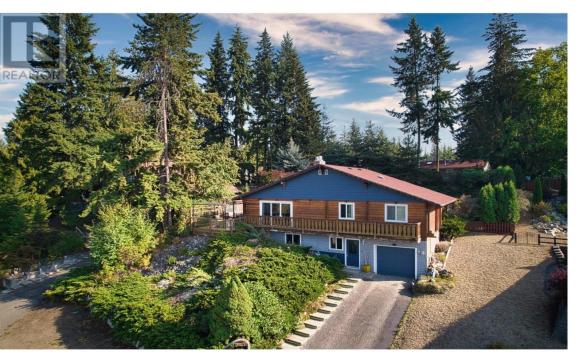

Bedroom

Foyer

Kitchen

Dining room

Living room

Primary Bedroom

Welcome to 3420 1st Ave NE, Salmon Arm, where an exquisite Panabode home awaits on a solid concrete foundation. This charming residence isn't just a place to live; it's a serene escape offering magnificent vistas of Shuswap Lake. Nestled within the city, it provides a private and tranquil retreat. Inside, discover two comfortable bedrooms, two well-appointed bathrooms, and a modern kitchen tastefully updated for culinary enthusiasts. The spacious layout allows for gatherings with family and friends, with a large recreation room for entertainment and relaxation. The property features a 26-foot deep garage for storage and parking. Outside, meticulously landscaped grounds create a beautiful outdoor space, with a sunroom beckoning for year-round relaxation. Don't miss this extraordinary opportunity to own a piece of paradise in the heart of the city. Property lines and measurements are approximate. (id:6769)