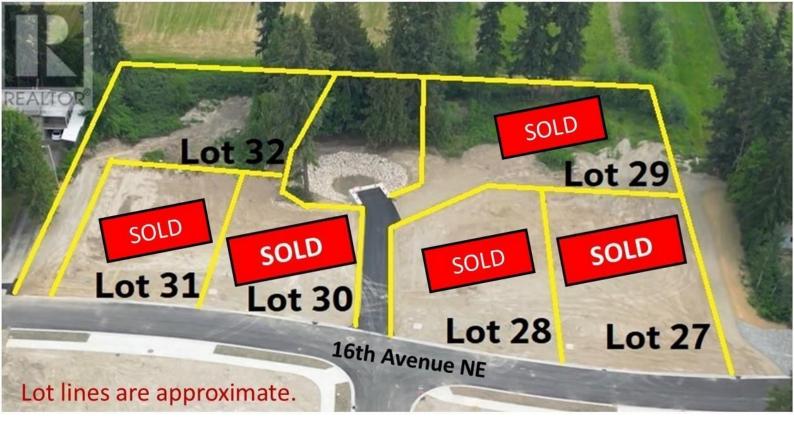

## 3540 16 Avenue Salmon Arm British Columbia

LOT 32 (3540 16th Avenue NE) - LAMBS HILL Phase 4.....The last of the lots in this picturesque setting located in North Broadview, considered the sun belt of Salmon Arm. These mountain view lots are generous in size and are the last of this 32 lot development to be offered for sale. Zoned R-1 this .31 acre lot is within close proximately to Shaw Centre, Uptown Askews and both Salmon Arm Sr High School and Bastion elementary. Whether you are a family or an empty nester, you will want to live and play in this neighborhood. (id:6769)