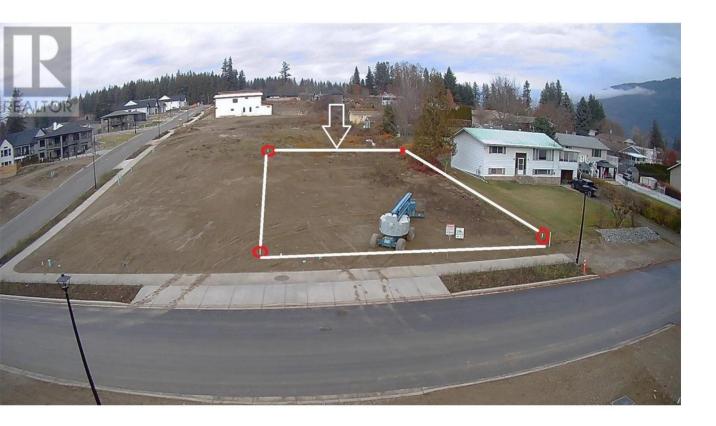

## 3541 16 Avenue Salmon Arm British Columbia

LOT #23 in Lambs Hill sub-division, Final phase now completed & ready for your plans! R8 zoning allows for a legal suite. Paved road, concrete sidewalks, boulevard frontage, underground services at the lot line, concrete driveway approach in place. One of Lamb's Hill's most desirable lots within the sub-division. Building scheme in place, Geotech completed. 65 Ft x 116 Ft lot size, flat. (id:6769)