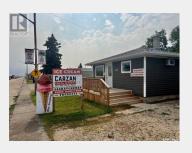

## **Southey Saskatchewan**

\$169,900

This commercial property in Southey, just 30 minutes from Regina, presents a remarkable opportunity for aspiring business owners. Situated on Highway 6, this vital artery connects northern and southern Saskatchewan, ensuring a constant flow of traffic. While the business itself is not for sale, this property presents an ideal setting for an ice cream store and retail establishment. This commercial gem promises an exciting venture in a thriving community. Southey is a close-knit community that welcomes new businesses with open arms. Residents value their local businesses, and newcomers are embraced as part of the Southey family. The town's friendly atmosphere and strong sense of community create a welcoming environment for entrepreneurs looking to establish roots and build a loyal customer base. Call today! (id:6769)