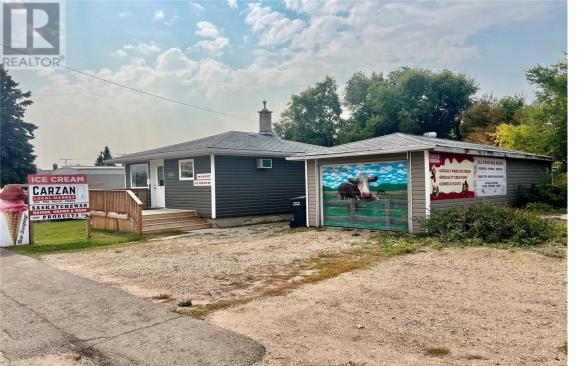

## **Southey Saskatchewan**

\$169,900

This commercial property in Southey, just 30 minutes from Regina, presents a remarkable opportunity for aspiring business owners. Situated on Highway 6, this vital artery connects northern and southern Saskatchewan, ensuring a constant flow of traffic. While the business itself is not for sale, this property presents an ideal setting for an ice cream store and retail establishment. This commercial gem promises an exciting venture in a thriving community. Southey is a close-knit community that welcomes new businesses with open arms. Residents value their local businesses, and newcomers are embraced as part of the Southey family. The town's friendly atmosphere and strong sense of community create a welcoming environment for entrepreneurs looking to establish roots and build a loyal customer base. Call today! (id:6769)