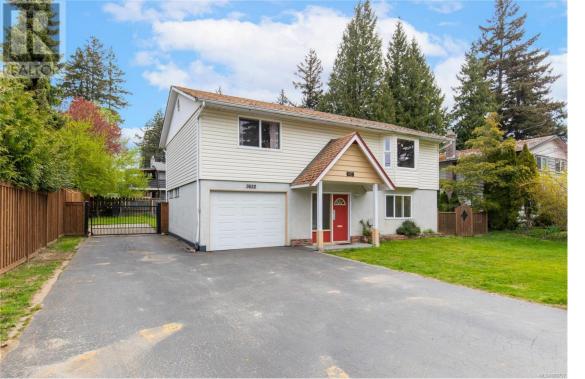

## 3622 Apsley Avenue Nanaimo British Columbia

## \$675,000

Laundry room Bathroom Family room Bathroom Bedroom Primary Bedroom Kitchen Dining room Living room

Discover comfort and convenience in this charming home located close to Long Lake and convenient shopping. The home features an open-concept layout with hardwood flooring and an updated kitchen with stainless steel appliances and pantry closet. Enjoy two bedrooms on the main floor alongside a four piece bathroom. Step outside to a spacious back deck, with access to the large level fenced yard. The lower level offers additional living space with a family room, bedroom, laundry, and three-piece bathroom. The heat pump provides both cooling and heating for the home. A single garage and wide driveway that extends to the backyard provides plenty of parking including space for an RV or boat. For more info on this property see the full list of upgrades, floor plan, video and 3D tour. All data and measurements are approximate and must be verified if fundamental. (id:6769)