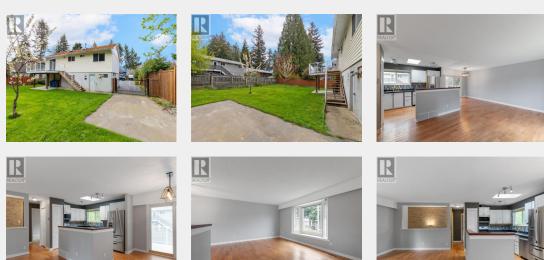

## \$675,000

Laundry room Bathroom Family room Bathroom Bedroom Primary Bedroom Kitchen Dining room Living room

Discover comfort and convenience in this charming home located close to Long Lake and convenient shopping. The home features an open-concept layout with hardwood flooring and an updated kitchen with stainless steel appliances and pantry closet. Enjoy two bedrooms on the main floor alongside a four piece bathroom. Step outside to a spacious back deck, with access to the large level fenced yard. The lower level offers additional living space with a family room, bedroom, laundry, and three-piece bathroom. The heat pump provides both cooling and heating for the home. A single garage and wide driveway that extends to the backyard provides plenty of parking including space for an RV or boat. For more info on this property see the full list of upgrades, floor plan, video and 3D tour. All data and measurements are approximate and must be verified if fundamental. (id:6769)