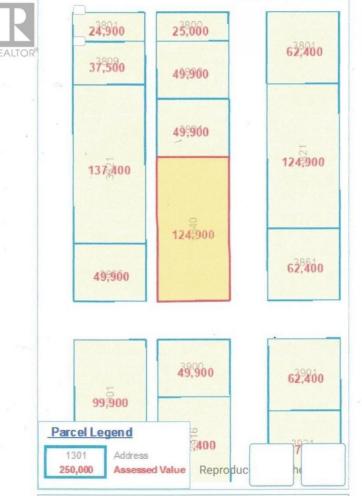

## Regina Saskatchewan

\$129900

TEN 25' x 125' undeveloped residential lots in Devonia Park or Phase IV of West Harbour Landing. Devonia Park is a quarter section of land originally subdivided into 1,400 lots in 1912. Investment opportunity only at this time with potential to build on in the future. Brokerage sign at the corner of Campbell Street and Parliament Avenue. GST may apply to the sale price. More information in the 'West Harbour Landing Neighborhood Planning Report'. There will be other costs once the land is developed. (id:6769)