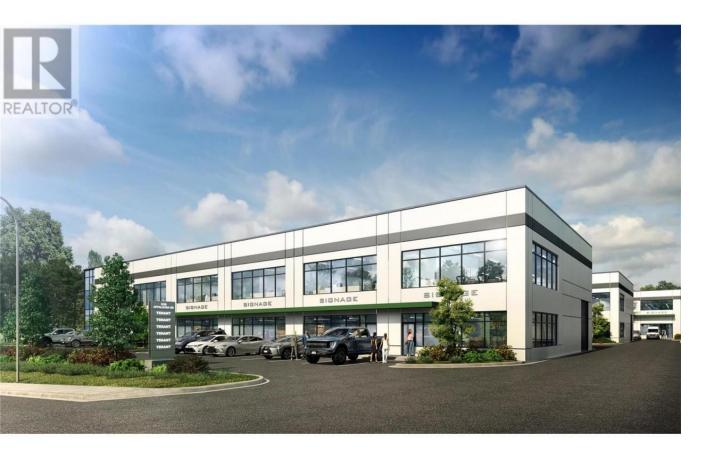

## 3226 Appaloosa Road 3C Kelowna British Columbia

\$1,136,875

Units at Link Academy offer highly flexible floor plans ranging from 2,675 sf up to 18,040 sf of contiguous space. Featuring both front or rear-loading options, Link Academy is perfect for businesses that require high-exposure showroom space, corporate office appeal, light manufacturing or warehousing and distribution.

Units start at \$425/SF - Estimated completion Q2 2025. Detailed brochure available in supplements. (id:6769)

Listing Presented By:

Originally Listed by: Coldwell Banker Horizon Realty