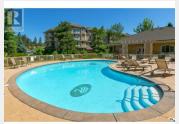

Dining room

Living room

TOP FLOOR CORNER! Surrounded by windows, natural light pours into the home which has stunning mountain views towards Dilworth Mountain. Immaculately cared for, the pride of ownership shines throughout. Enjoy the top floor views of the pool and mountain tops from your large, covered balcony. The split bedroom plan includes a primary with a full ensuite while the generously sized second bedroom would be perfect for a guest room and home office. The kitchen has new stainless-steel appliances and ties nicely into the great room concept living and dining room with ample space to entertain. Extra storage or room for a freezer can be found in the laundry room while the storage room is conveniently located just down the hallway. Enjoy the benefits of gas being included in your strata fee while you cozy up to the warmth of your gas fireplace in the winters. Meadowbrook is sought after for its resort feel. Whether lounging poolside in the sunshine or having some laughs over a game of pool with friends in the newly remodeled club house, it is a perfect place to call home. Amongst the amenities are 3 guests suites including one in the building with low nightly rates. Meadowbrook is very centrally located, just a stone's throw away from transit, shopping, recreation, and the rail trail. Tastefully decorated this condo is ready for the next lucky owners to call it home. (id:6769)