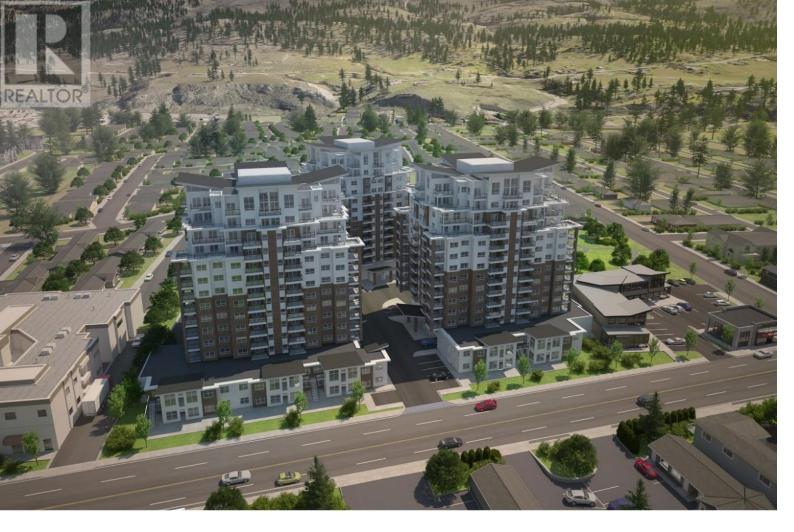

## 3362 SKAHA LAKE Road 404 Penticton British Columbia

Skaha Lake Towers, Phase 3: BRAND NEW & under construction, steel & concrete condos just a few blocks to Skaha Lake & parks! With completion in 2024, now is the time to pick your condo & choose from a selection of finishing colors & upgrade options. Every unit comes with a parking stall, a storage locker, window coverings and all six appliances. This 2 bedroom 2 bathroom plus den West facing unit is 1183 sqft. The unit has 2 decks, lots of windows and an efficient open concept floor plan throughout the kitchen, living room and dining room. There is a gas fireplace, gas fired hot water-on-demand, and forced air heating and cooling. There are several different finishing options to choose from including a list of upgrades. The building will have a recreation room, 2 hot tubs and bike lockers. Price includes the net GST. Call today for more details (id:6769)