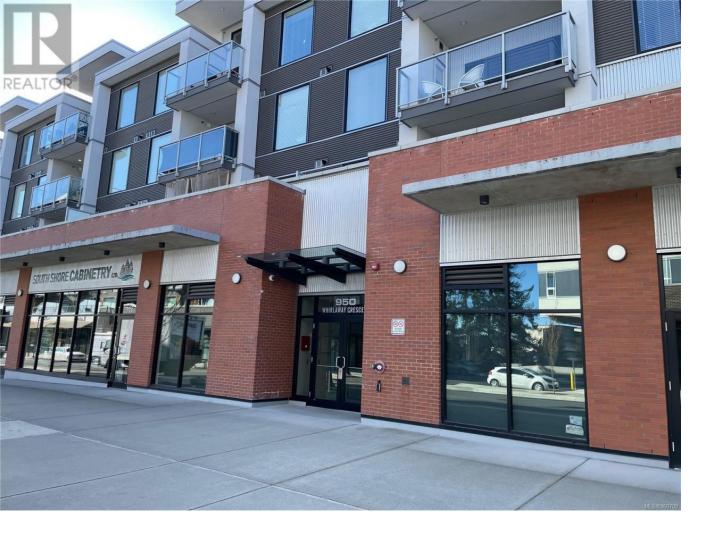

## 950 Whirlaway Crescent 412 Langford British Columbia

\$585,000

This is a unique top-floor corner suite that comes with a huge deck spanning 460 square feet is perfect for outdoor living and entertaining. The private terrace has a sunny exposure to the south and east. The suite has 764 square feet of bright and contemporary interior living space. Its efficient junior two-bedroom layout features high ceilings, a spacious entry hall, a well-appointed kitchen with a gas range, stylish millwork and quartz countertops, an electric fireplace with a built-in shelving surround, a roomy bathroom with modern finishes, and on-demand hot water. The suite also boasts an economical heat pump system for both heating and cooling. Bedrooms are separated by the open-concept living area, providing great privacy. It includes secure parking, a separate storage locker, a gym, and bike storage. Pets, rentals, and BBQs are permitted. The suite is located just a few minutes from Costco and Millstream Village Shopping Centre. (id:6769)