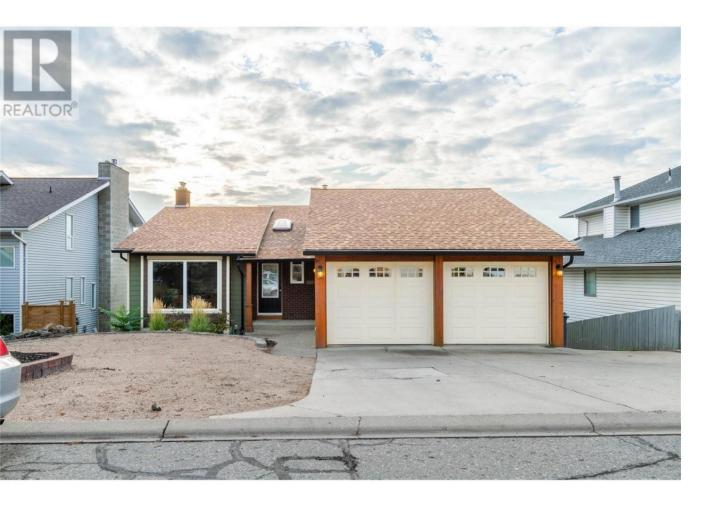

## 4308 Wellington Drive Vernon British Columbia

This beautiful East Hill Home has it all. With amazing lake and valley views this 3 bedroom/3 bathroom home also has a bonus 1 bedroom self contained suite. This home has been nicely updated with new windows, new flooring, new paint, and hardie plank siding. The daylight basement suite features a separate entrance with new kitchen, updated fixtures and lots of natural light. The outside boasts a private yard with a shop under the deck, new concrete patio and stairs. This East Hill location is unbeatable, just a short walk to great schools and parks and only 20 mins to Silver Star. There are expansive views over the valley all the way to Okanagan Lake. Do not miss you chance to make this home yours! (id:6769)