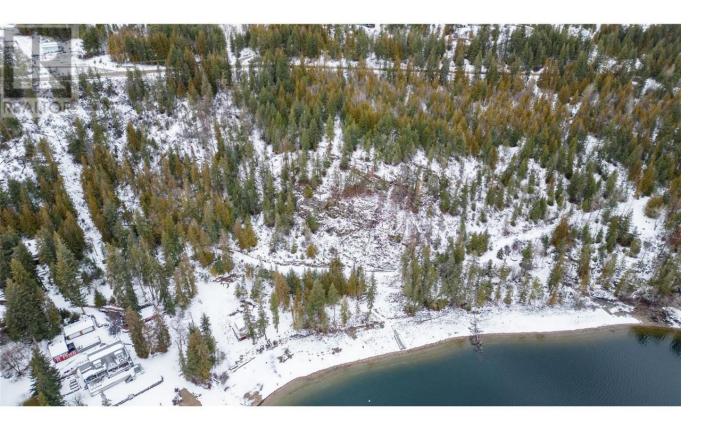

## 4387 Copper Cove Road Scotch Creek British Columbia

\$699,000

RARE find on Shuswap Lake. Nearly 4.5 acres of cleared land offering a blank canvas for you to create your own Oasis with 200ft of waterfront. This hillside property has a roughed in road & a current building site cleared at the top of the property. Plans are available for a 3,119 sq ft home. Tree's have been cleared, New dock plus two buoys (seller paid \$70,000). No services on site currently, all at the lot line) No gas in the Bare Land Strata. This is your chance to create a luxurious retreat in a breathtaking setting. (id:6769)