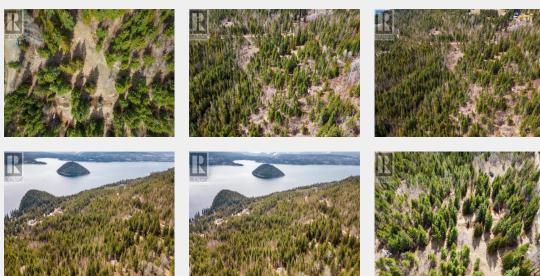

## 4402 Leopold Road **Scotch Creek British** Columbia

\$459,999

20.56 acres in the beautiful Shuswap! With lake views and lots of open grassy spaces, build your dream home immersed by the natural surrounding of this area. This easily accessible property has tons of potential. Power poles right across Leopold Road. Open grassy spaces developed that truly give the WOW factor. Great Lake Views with Blind Bay in sight. Flat Building Spots or camping areas are established with huge trees and a seasonal babbling creek that fills little ponds. Land gets steeper towards the lake and removing some trees would open up the lake views even wider. This property was selectively logged in 1989. Approximately 5 acres sits on the north side of Leopold Road and the remaining on the south side. Within 5 minutes of The Hub, Provincial Park and all of the Scotch Creek Amenities, including a beach and boat launch. Spend your summer days on the water after a round of golf. World renowned sledding in the winter time, this is an outdoor lovers paradise! (id:6769)