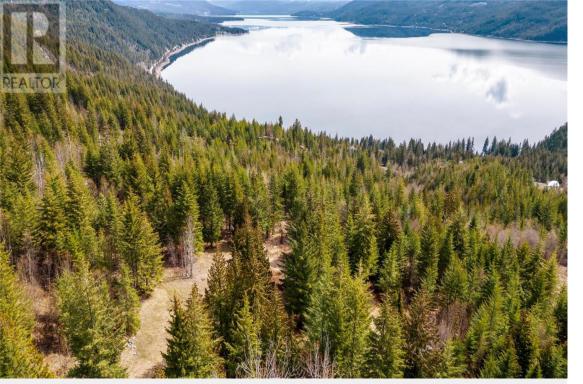

## 4402 Leopold Road **Scotch Creek British** Columbia

\$459,999

20.56 acres in the beautiful Shuswap! With lake views and lots of open grassy spaces, build your dream home immersed by the natural surrounding of this area. This easily accessible property has tons of potential. Power poles right across Leopold Road. Open grassy spaces developed that truly give the WOW factor. Great Lake Views with Blind Bay in sight. Flat Building Spots or camping areas are established with huge trees and a seasonal babbling creek that fills little ponds. Land gets steeper towards the lake and removing some trees would open up the lake views even wider. This property was selectively logged in 1989. Approximately 5 acres sits on the north side of Leopold Road and the remaining on the south side. Within 5 minutes of The Hub, Provincial Park and all of the Scotch Creek Amenities, including a beach and boat launch. Spend your summer days on the water after a round of golf. World renowned sledding in the winter time, this is an outdoor lovers paradise! (id:6769)