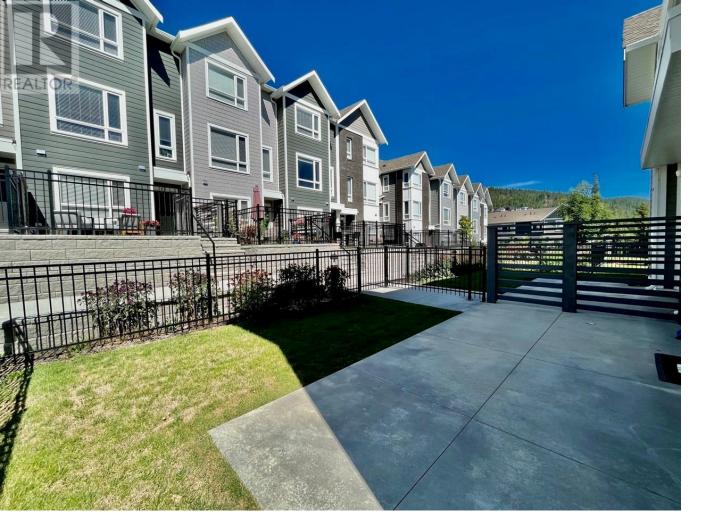

## 13098 SHORELINE WAY Other 47 Lake Country British Columbia \$749,000

Located in an excellent location in a new community with 4 beds and 3.5 baths. Open concept and modern with quartz countertops, gas stove & stainless steel appliances. Primary bed has lots of closet space & ensuite. Good sized fenced yard for the kids & pets & a lovely garden. End unit & offset yielding privacy & natural light Double car garage. APEX at the Lakes is conveniently located near hiking trails, wineries, golf courses, parks, and lakes. It is also adjacent to Shoreline Park with its full size basketball court and play area making it essentially your back yard. (Including furniture) (id:6769)