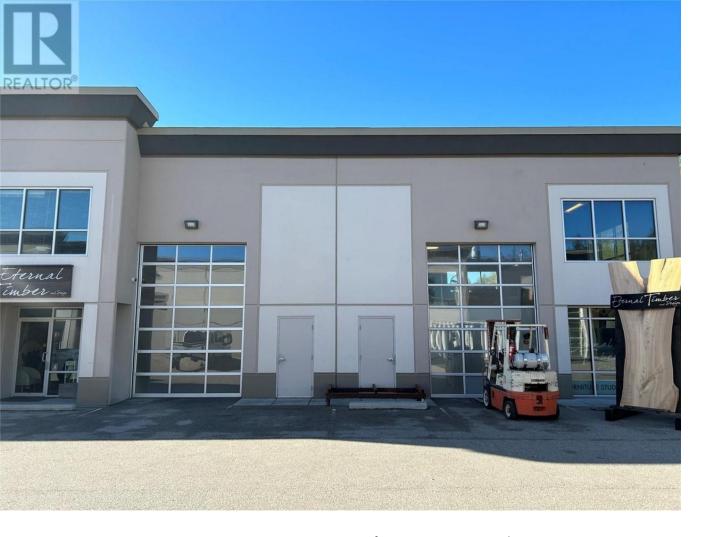

## 1580 Innovation Drive 5 & 6 Kelowna British Columbia

\$16

Introducing units 5 & 6 at 1580 Innovation Drive, ideally situated in the heart of Kelowna's Airport Business Park. This exceptional mixed-use industrial space, now available for immediate lease, offers 1,793 SF plus 437 SF of mezzanine space in unit 5 and 1,865 SF plus 570 SF of mezzanine space in unit 6 with the option to combine units for a total of 4,665 SF. These combined units seamlessly transition from a renovated front-end reception area to an extended warehouse, providing a flexible environment for diverse business needs. With a generous 22 FT clear ceiling height, 1 glass grade-level loading door per unit, a two-piece bathroom, and office space in the back, it's an ideal space for a variety of applications. (id:6769)