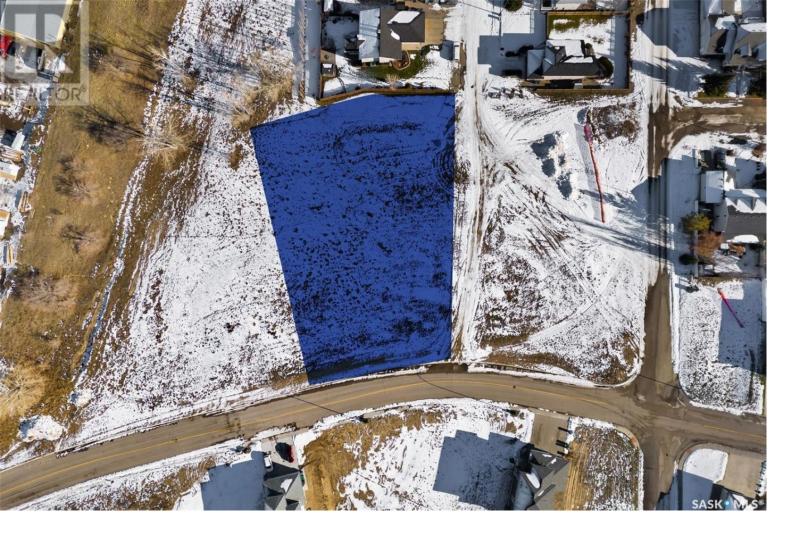

## Pilot Butte Saskatchewan

\$299.900

Here's your chance to own valuable land right in the heart of the thriving Pilot Butte community! This 1-acre plot is primed for future developments, with available subdivision concepts for potential buyers. The community of Pilot Butte has been experiencing consistent growth year after year, making this land an exceptionally attractive investment for developers, builders, and investors alike. Situated strategically, the property is positioned for optimal development potential. For those looking for a more substantial opportunity, this lot is part of a larger offering, including two additional parcels (MLS#SK952658 & MLS#SK952655), creating a combined total of over 3 ACRES! This is a rare chance to secure a significant stake in Pilot Butte's promising future. Pilot Butte's appeal extends beyond the land itself. The town boasts proximity to essential amenities, schools, and robust infrastructure. Combined with strong community engagement and development support, Pilot Butte has established a track record of sustained growth and economic vitality. Don't miss out on being part of this community's expansion. Contact the listing agent to explore how you can contribute to shaping the future of Pilot Butte. (id:6769)