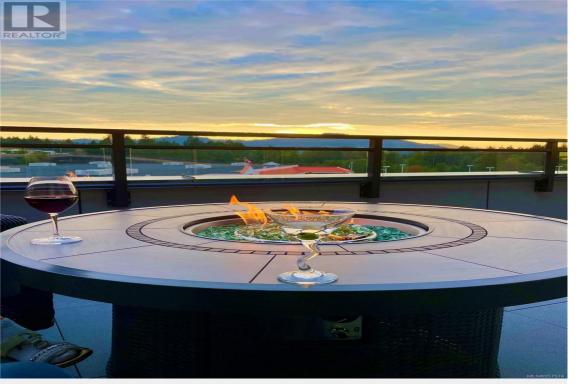

## 6540 Metral Drive 504 Nanaimo British Columbia

\$608,000

Entrance
Bedroom
Bathroom
Living room
Laundry room
Kitchen

Primary Bedroom

Dining room

Experience North Nanaimo luxury in this move-in ready Penthouse unit. High ceilings and large windows compliment this sun-soaked home. The pristine kitchen with upgraded stainless appliances(including new dishwasher), quartz countertops adorn the modern interior. Brand new full size washer and dryer have been added to ensure convenience meets luxury. Relax or entertain on the oversized 370sqft southern facing tiled deck with beautiful mountain views. Quality design meets comfort with air conditioning via individual heat pump unit. Secure underground parking, storage and proximity to the ocean and scenic trails as well as amenities including Costco, Woodgrove Mall and much more. (id:6769)