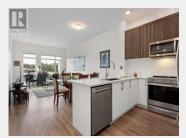

## 6540 Metral Drive 504 Nanaimo British Columbia

\$608,000

Entrance
Bedroom
Bathroom
Living room
Laundry room
Kitchen

Primary Bedroom

Dining room

Experience North Nanaimo luxury in this move-in ready Penthouse unit. High ceilings and large windows compliment this sun-soaked home. The pristine kitchen with upgraded stainless appliances(including new dishwasher), quartz countertops adorn the modern interior. Brand new full size washer and dryer have been added to ensure convenience meets luxury. Relax or entertain on the oversized 370sqft southern facing tiled deck with beautiful mountain views. Quality design meets comfort with air conditioning via individual heat pump unit. Secure underground parking, storage and proximity to the ocean and scenic trails as well as amenities including Costco, Woodgrove Mall and much more. (id:6769)