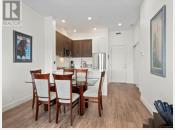

## 6540 Metral Drive 504 Nanaimo British Columbia

\$608,000

Entrance
Bedroom
Bathroom
Living room
Laundry room
Kitchen

Primary Bedroom

Dining room

Experience North Nanaimo luxury in this move-in ready Penthouse unit. High ceilings and large windows compliment this sun-soaked home. The pristine kitchen with upgraded stainless appliances(including new dishwasher), quartz countertops adorn the modern interior. Brand new full size washer and dryer have been added to ensure convenience meets luxury. Relax or entertain on the oversized 370sqft southern facing tiled deck with beautiful mountain views. Quality design meets comfort with air conditioning via individual heat pump unit. Secure underground parking, storage and proximity to the ocean and scenic trails as well as amenities including Costco, Woodgrove Mall and much more. (id:6769)