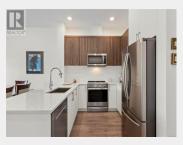

## 6540 Metral Drive 504 Nanaimo British Columbia

\$608,000

Entrance
Bedroom
Bathroom
Living room
Laundry room
Kitchen

Primary Bedroom

Dining room

Experience North Nanaimo luxury in this move-in ready Penthouse unit. High ceilings and large windows compliment this sun-soaked home. The pristine kitchen with upgraded stainless appliances(including new dishwasher), quartz countertops adorn the modern interior. Brand new full size washer and dryer have been added to ensure convenience meets luxury. Relax or entertain on the oversized 370sqft southern facing tiled deck with beautiful mountain views. Quality design meets comfort with air conditioning via individual heat pump unit. Secure underground parking, storage and proximity to the ocean and scenic trails as well as amenities including Costco, Woodgrove Mall and much more. (id:6769)