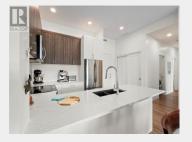

## 6540 Metral Drive 504 Nanaimo British Columbia

\$608,000

Entrance
Bedroom
Bathroom
Living room
Laundry room
Kitchen

Primary Bedroom

Dining room

Experience North Nanaimo luxury in this move-in ready Penthouse unit. High ceilings and large windows compliment this sun-soaked home. The pristine kitchen with upgraded stainless appliances(including new dishwasher), quartz countertops adorn the modern interior. Brand new full size washer and dryer have been added to ensure convenience meets luxury. Relax or entertain on the oversized 370sqft southern facing tiled deck with beautiful mountain views. Quality design meets comfort with air conditioning via individual heat pump unit. Secure underground parking, storage and proximity to the ocean and scenic trails as well as amenities including Costco, Woodgrove Mall and much more. (id:6769)