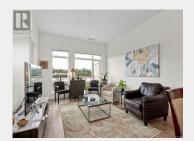

## 6540 Metral Drive 504 Nanaimo British Columbia

\$608,000

Entrance
Bedroom
Bathroom
Living room
Laundry room
Kitchen

Primary Bedroom

Dining room

Experience North Nanaimo luxury in this move-in ready Penthouse unit. High ceilings and large windows compliment this sun-soaked home. The pristine kitchen with upgraded stainless appliances(including new dishwasher), quartz countertops adorn the modern interior. Brand new full size washer and dryer have been added to ensure convenience meets luxury. Relax or entertain on the oversized 370sqft southern facing tiled deck with beautiful mountain views. Quality design meets comfort with air conditioning via individual heat pump unit. Secure underground parking, storage and proximity to the ocean and scenic trails as well as amenities including Costco, Woodgrove Mall and much more. (id:6769)