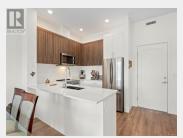

## 6540 Metral Drive 504 Nanaimo British Columbia

\$608,000

Entrance
Bedroom
Bathroom
Living room
Laundry room
Kitchen

Primary Bedroom

Dining room

Experience North Nanaimo luxury in this move-in ready Penthouse unit. High ceilings and large windows compliment this sun-soaked home. The pristine kitchen with upgraded stainless appliances(including new dishwasher), quartz countertops adorn the modern interior. Brand new full size washer and dryer have been added to ensure convenience meets luxury. Relax or entertain on the oversized 370sqft southern facing tiled deck with beautiful mountain views. Quality design meets comfort with air conditioning via individual heat pump unit. Secure underground parking, storage and proximity to the ocean and scenic trails as well as amenities including Costco, Woodgrove Mall and much more. (id:6769)