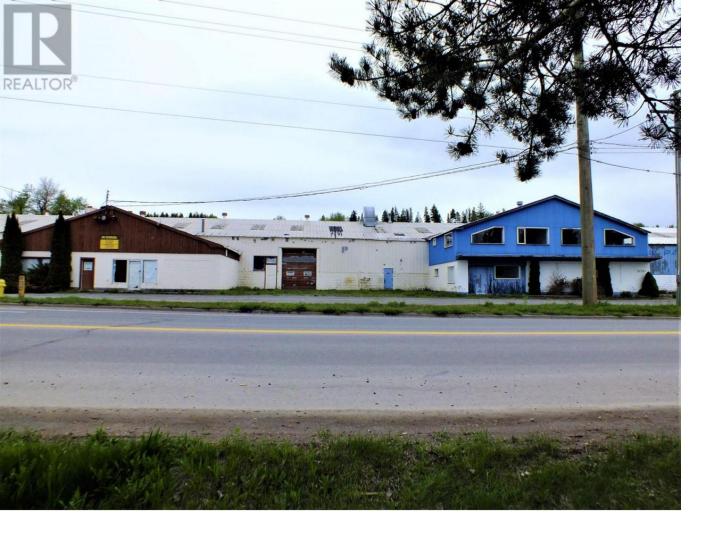

## 5130 16 Highway Terrace British Columbia

\$1,800,000

Strategically located at the junction of Yellowhead Highway 16 and Highway 113, the Nisga'a Highway, this property is ideally located for redevelopment. Approximately 150 KM from the Port of Prince Rupert and DP World Terminal, and 63 KM from Kitimat, home of LNG Canada, Canada's historically largest single industrial project on record. This 3.15 Acres property with 15,000 plus sq ft of warehouse and 4800 sq ft of office space, may be ideal for your business. This property offers exceptional access, high visual exposure and is just West of Canadian Tire and the Comfort Inn, just down the road from a large automobile dealership and a large RV Sales and Service centre. \* PREC - Personal Real Estate Corporation (id:6769)