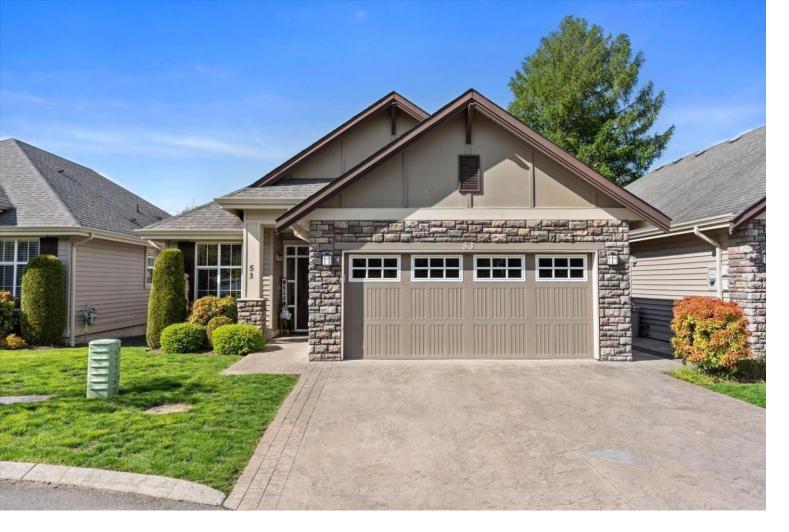

## 6577 SOUTHDOWNE Place 53 Chilliwack British Columbia

\$1,099,900

Harvest Square at Sardis Park! BEAUTIFUL DETACHED RANCHER w/ entrance specially designed to provide separation & privacy for a homebased business... the ideal spot for entrepreneurial ventures inside your own home! Over 2500sqft with 4 beds/2.5baths, den, FULL BASEMENT & UPDATES THROUGHOUT incl. new s/s appliances, paint, new carpet & underlay, updated lighting & ceiling fans, new patio & vinyl fencing plus high end details such as beautiful coffered ceilings, open sightlines, a/c & built-in vacuum! This is one of the nicest locations in the complex with a private, fully landscaped backyard, gorgeous mountain views and double garage w/ built-in shelving and driveway parking! This place has it all... Kids and pets welcome. Call today! \* PREC - Personal Real Estate Corporation (id:6769)