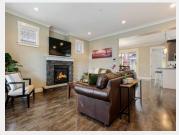

## 5494 PEACH Road **Chilliwack British** Columbia

\$1,099,900

Stunning DETACHED HOME in the highly sought after "River's Edge" in Sardis. Steps from Chilliwack's famous rotary trail, world class fishing, STITO's K-8 school, parks, UFV and walking distance to Garrison, recreation, restaurants, and shops. This 4 Bed 4 Bath has a bright open floor plan w/ beautiful kitchen, quartz counters & SS appliances w/GAS Stove, A/C & B/I VAC. Spacious living room w/ laminate flooring, GAS F/P, natural light & attached deck. Sizeable bdrms w/ Vaulted Ceilings in Primary, W/I closet and 2x Vanity en-suite. Detached DOUBLE GARAGE w/ storage. Private FENCED BACKYARD, covered Patio w/ GAS hook up & functional mud/laundry room. FULLY FINISHED bsmt w/ huge MEDIA ROOM, spacious bdrm and full bath. Perfect family home in a dream neighbourhood, this location can't be beat. (id:6769)