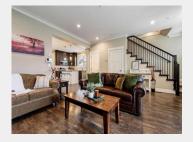

## 5494 PEACH Road **Chilliwack British** Columbia

\$1,099,900

Stunning DETACHED HOME in the highly sought after "River's Edge" in Sardis. Steps from Chilliwack's famous rotary trail, world class fishing, STITO's K-8 school, parks, UFV and walking distance to Garrison, recreation, restaurants, and shops. This 4 Bed 4 Bath has a bright open floor plan w/ beautiful kitchen, quartz counters & SS appliances w/GAS Stove, A/C & B/I VAC. Spacious living room w/ laminate flooring, GAS F/P, natural light & attached deck. Sizeable bdrms w/ Vaulted Ceilings in Primary, W/I closet and 2x Vanity en-suite. Detached DOUBLE GARAGE w/ storage. Private FENCED BACKYARD, covered Patio w/ GAS hook up & functional mud/laundry room. FULLY FINISHED bsmt w/ huge MEDIA ROOM, spacious bdrm and full bath. Perfect family home in a dream neighbourhood, this location can't be beat. (id:6769)