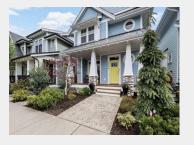

## 5494 PEACH Road **Chilliwack British** Columbia

\$1,099,900

Stunning DETACHED HOME in the highly sought after "River's Edge" in Sardis. Steps from Chilliwack's famous rotary trail, world class fishing, STITO's K-8 school, parks, UFV and walking distance to Garrison, recreation, restaurants, and shops. This 4 Bed 4 Bath has a bright open floor plan w/ beautiful kitchen, quartz counters & SS appliances w/GAS Stove, A/C & B/I VAC. Spacious living room w/ laminate flooring, GAS F/P, natural light & attached deck. Sizeable bdrms w/ Vaulted Ceilings in Primary, W/I closet and 2x Vanity en-suite. Detached DOUBLE GARAGE w/ storage. Private FENCED BACKYARD, covered Patio w/ GAS hook up & functional mud/laundry room. FULLY FINISHED bsmt w/ huge MEDIA ROOM, spacious bdrm and full bath. Perfect family home in a dream neighbourhood, this location can't be beat. (id:6769)