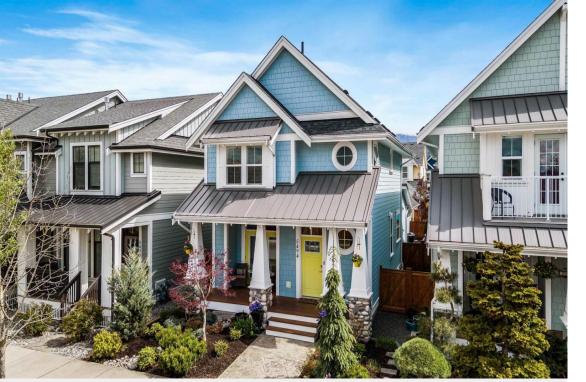

## 5494 PEACH Road **Chilliwack British** Columbia

\$1,099,900

Stunning DETACHED HOME in the highly sought after "River's Edge" in Sardis. Steps from Chilliwack's famous rotary trail, world class fishing, STITO's K-8 school, parks, UFV and walking distance to Garrison, recreation, restaurants, and shops. This 4 Bed 4 Bath has a bright open floor plan w/ beautiful kitchen, quartz counters & SS appliances w/GAS Stove, A/C & B/I VAC. Spacious living room w/ laminate flooring, GAS F/P, natural light & attached deck. Sizeable bdrms w/ Vaulted Ceilings in Primary, W/I closet and 2x Vanity en-suite. Detached DOUBLE GARAGE w/ storage. Private FENCED BACKYARD, covered Patio w/ GAS hook up & functional mud/laundry room. FULLY FINISHED bsmt w/ huge MEDIA ROOM, spacious bdrm and full bath. Perfect family home in a dream neighbourhood, this location can't be beat. (id:6769)