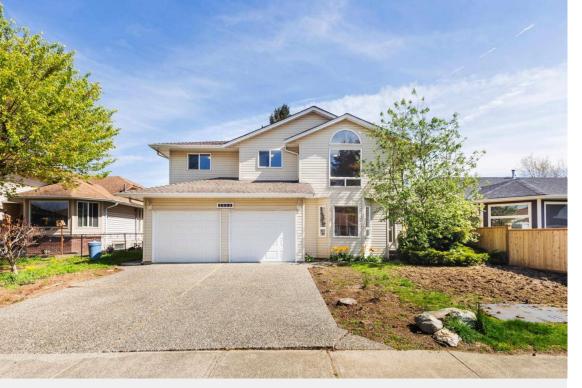

## 5952 GLENDALE Drive Chilliwack British Columbia

\$885,000

Perfect family home on large lot in the popular residential neighborhood of Sardis South. Situated on a quite culde-sac, and minutes from Vedder River and schools, this three-bedroom two-story has mountain views and a great layout! The welcoming foyer boasts French doors that lead to a good-sized den, a large rec room for the kids to enjoy, and completing the lower floor is a double car garage, huge laundry area and full bath. Upstairs hosts three full bedrooms, a living room, separate dining area, plus a cozy open concept kitchen and family room with gas fireplace. All new carpet, hardwood and fresh paint complete this move in ready property. A must see! Call for viewing. (id:6769)