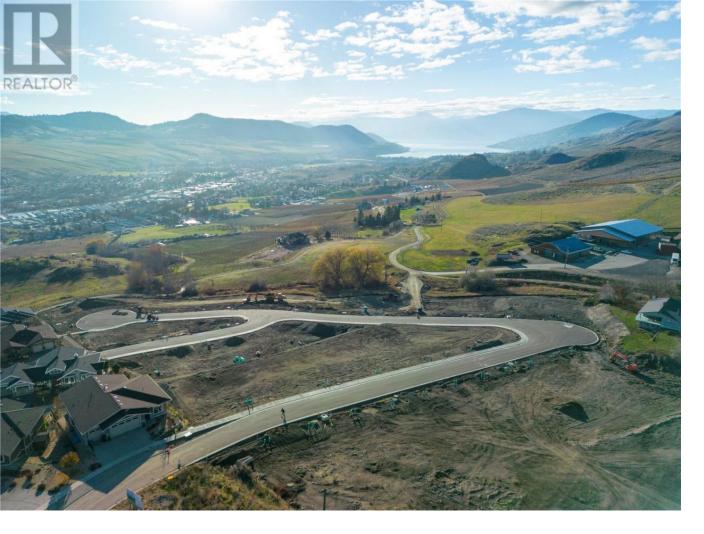

## 3398 Davison Road 6 Vernon British Columbia

\$429,900

Turtle Mountain provides incredible Okanagan Lake and valley views. Live within the amazing nature Vernon has to offer while being only steps away from local amenities and the city's core. Enjoy also the Grey Canal hiking trail and mesmerizing Bella Vista views, world famous beaches, award winning wineries and spectacular golf courses. They are only minutes away! Tassie Creek Estate has been created to help celebrate all that this region has to offer. A stunning 5 acre park with all its beauty compliments the estate's area and outdoor living. Build your dream home the way you want with the builder you desire. Choose a customized layout, and take 20 months to build. The possibilities of this property are endless. (id:6769)