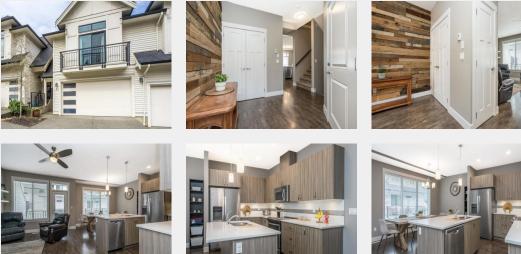

## 5797 PROMONTORY Road 6 Chilliwack British Columbia

\$718,000

Thornton Terraces Presents: Large 2227sqft townhouse that feels like a single family home! Enter the stylish ground level foyer into the main living area, kitchen, and eating space. Living room hosts cozy fireplace for winter and walk-out patio off kitchen/main area - perfect for BBQing or summer entertaining. Upstairs you will find spacious primary bedroom (will fit king sized furniture) with oversized walk-in-closet and balcony. Laundry room with storage for convenience and big second and third bedrooms. Downstairs features big games room - perfect for additional guests, play room, or hobbies! Extra storage under stairs and in utility room. Patio enters to fully fenced backyard - perfect for fido. 4 Parking total - 2 in garage. Close to all levels of shopping, school, parks and trails! (id:6769)