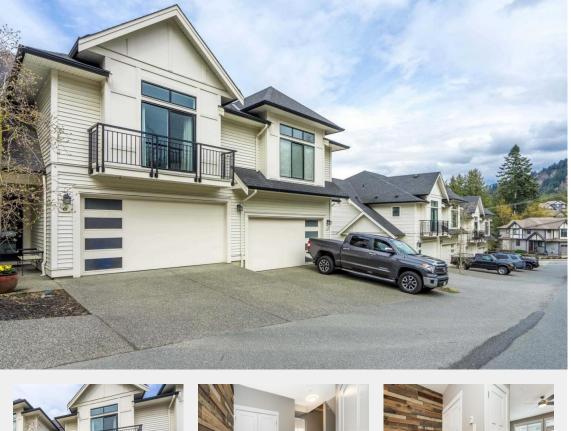

## 5797 PROMONTORY Road 6 Chilliwack British Columbia

\$718,000

Thornton Terraces Presents: Large 2227sqft townhouse that feels like a single family home! Enter the stylish ground level foyer into the main living area, kitchen, and eating space. Living room hosts cozy fireplace for winter and walk-out patio off kitchen/main area - perfect for BBQing or summer entertaining. Upstairs you will find spacious primary bedroom (will fit king sized furniture) with oversized walk-in-closet and balcony. Laundry room with storage for convenience and big second and third bedrooms. Downstairs features big games room - perfect for additional guests, play room, or hobbies! Extra storage under stairs and in utility room. Patio enters to fully fenced backyard - perfect for fido. 4 Parking total - 2 in garage. Close to all levels of shopping, school, parks and trails! (id:6769)