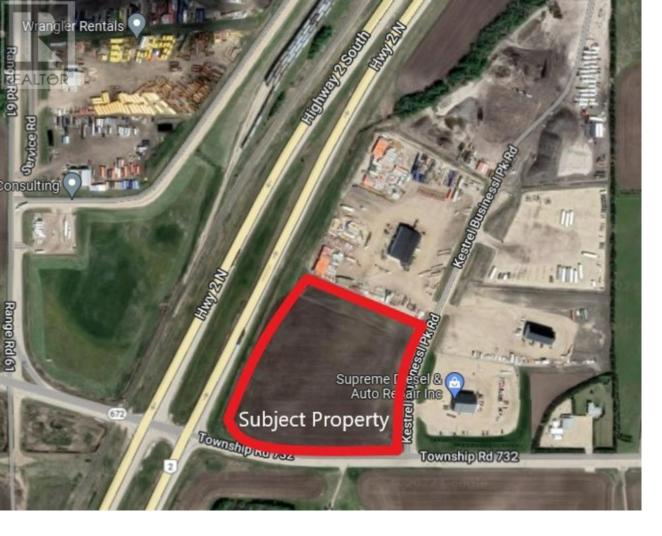

## 60056 732 Township Sexsmith Alberta

\$1,850,000

Incredible 10.01 acres of frontage onto Highway 2 and Emerson trail located in the Kestrel Business Park. This Industrial lot zoned RM-4 (Highway Industrial) is well situated to provide quick access to both the Grande Prairie/Clairmont area and B.C. This is a bare land listing being offered at \$185,000 per acre. Call your Commercial REALTOR(R) today for more information. (id:6769)