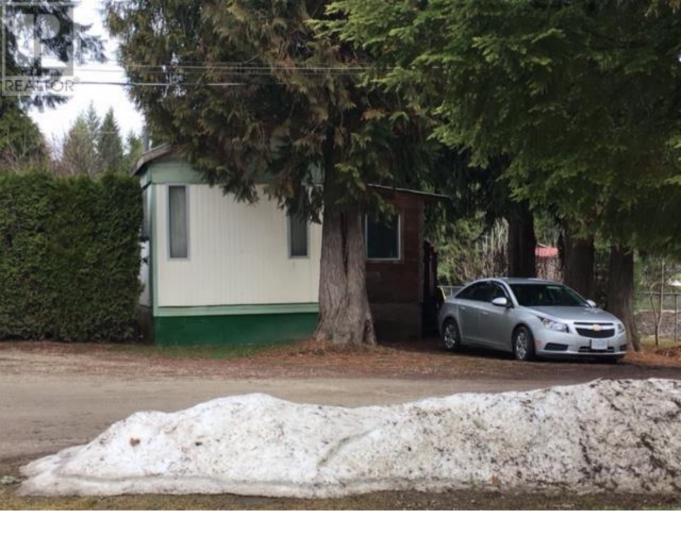

## 6062 Ranchero Drive Salmon Arm British Columbia

\$499,000

Perfect starter park investment. Amazing Shuswap location, 7km to downtown Salmon Arm. 2 minutes to Salmon Arms championship golf course, Larch Hills Cross country ski hill and the winery. Well run and maintained seven units on just over an acre. Always full with long term owner occupied tenants for a steady cash flow increasing every year. Low expenses and maintenance with no manager required for an absentee owner. Upside with much lower rents than surrounding parks which can increase with attrition. (id:6769)