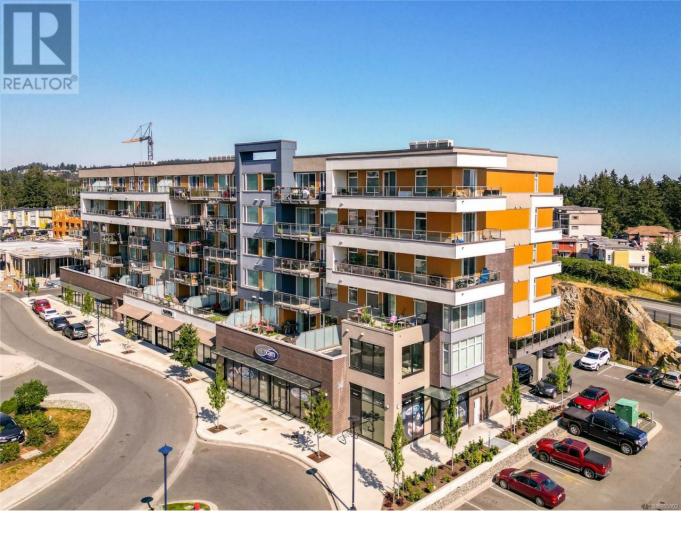

## 967 Whirlaway Crescent 611 Langford British Columbia

\$569,000

Beautifully designed, top-floor penthouse with TWO parking stalls and TWO outdoor patios! Sunny and bright southeast-facing 2 bed, 2 bath condo with mountain views! Enjoy dinners with friends on the main deck, or morning coffees from the second balcony off the main bedroom. The interior features a spacious and open concept kitchen w quartz counters, s/s appliances incl. gas stove, island/breakfast bar, Euro laminate flooring, and a modern fireplace for cozy nights in. Offering a great layout with separation between bedrooms, allowing for comfort and privacy, the primary bed features w/i closet and en-suite bathroom. Secure underground parking for one vehicle, and additional covered space for a second car. In-suite laundry, separate storage, gas hw on demand, and ductless heat pump for heating and cooling. Gym on the main level, strata is pet friendly, rentals and all ages allowed. Located just minutes to rec center, trails, golf course, restaurants, Costco & Millstream Village. (id:6769)