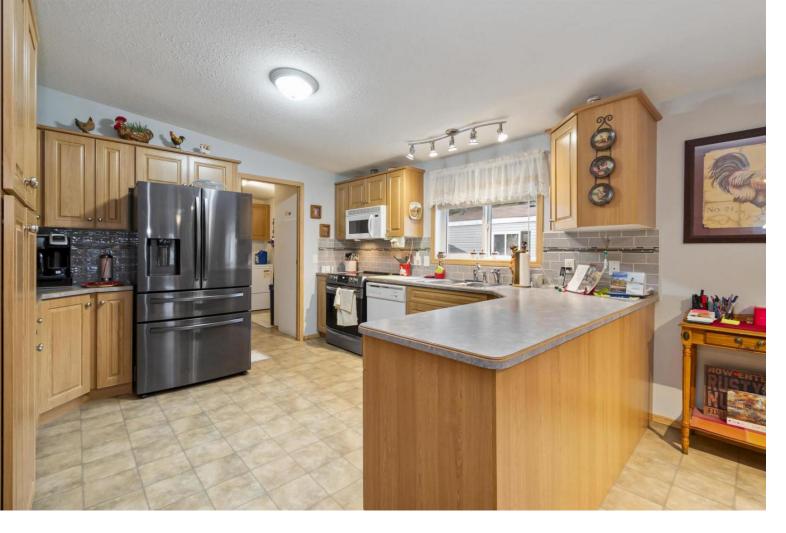

## 6338 VEDDER Road 62 Chilliwack British Columbia

\$414,900

Maple Meadows is a clean and well-run 45+ community in a great location in South Sardis with a great community and low-maintenance living! This spacious 1,568 sqft doublewide is one of the park's largest homes, offering a bright, open concept ideal for entertaining. Featuring an excellent floor plan with a large living room and separate sitting room, so there is lots of room for family visits. The primary bedroom has a large walk-in closet and full ensuite bathroom. The den is large enough that it could easily be a third bedroom. Outside you will find a covered deck, and a good-sized storage shed. With brand new high-end appliances, central A/C, built-in vaccuum, this home has nothing left to do but move in! Maple Meadows allows small dogs with park approval. No cats. Call today to view! (id:6769)