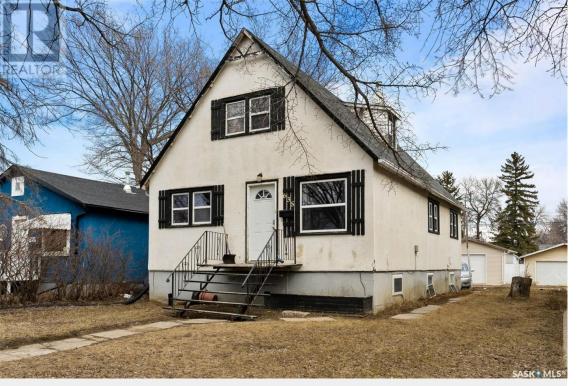

Just a few short steps from Regent pool, Lewvan Bike path, Splash park & schools, situated on a double lot, this character 1-1/2 story income producing home in the northwest corner of Washington Park features a nonregulation basement suite, 2 bedrooms & full bathroom (renovated 2016) complete with separate entry. Main floor holds 2 bedrooms & full bathroom, natural hardwood floors throughout with 1950's architecture & newer stainless steel appliances (2021). Second floor complete with 1 bedroom, living area & full bathroom. Upgrades include h/e furnace (2018), updated sewer line & Newer PVC windows. Shared laundry with separate entry to suite as well. Backyard is all gravel drive with ample parking & room to build a garage or laneway suite with back alley access. Contact your Real Estate Professional for more information! (id:6769)