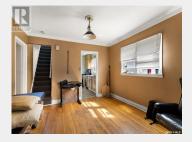

Just a few short steps from Regent pool, Lewvan Bike path, Splash park & schools, situated on a double lot, this character 1-1/2 story income producing home in the northwest corner of Washington Park features a nonregulation basement suite, 2 bedrooms & full bathroom (renovated 2016) complete with separate entry. Main floor holds 2 bedrooms & full bathroom, natural hardwood floors throughout with 1950's architecture & newer stainless steel appliances (2021). Second floor complete with 1 bedroom, living area & full bathroom. Upgrades include h/e furnace (2018), updated sewer line & Newer PVC windows. Shared laundry with separate entry to suite as well. Backyard is all gravel drive with ample parking & room to build a garage or laneway suite with back alley access. Contact your Real Estate Professional for more information! (id:6769)