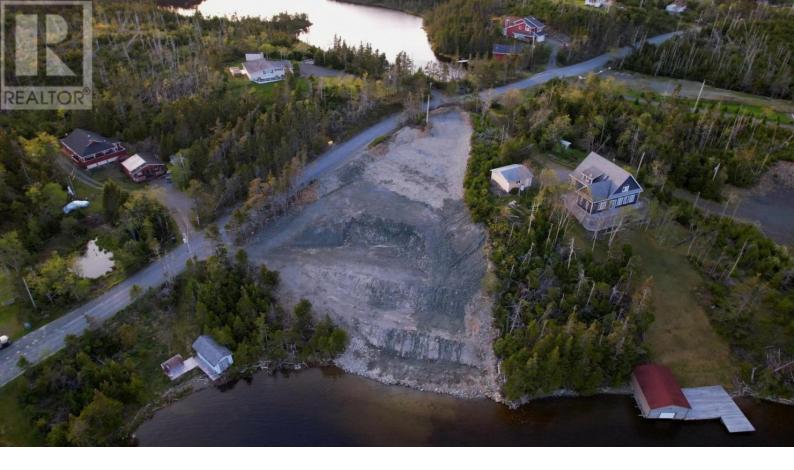

## 65 Deer Park Road Salmonier Newfoundland & Labrador

\$159,900

Escape to tranquillity with this exquisite pondfront land, a nature lover's dream come true! Nestled in the heart of Deer Park facing one of the largest ponds the area has to offer. This stunning parcel of land offers a rare opportunity to build your dream home or retreat amidst the beauty of nature. over 180ft of pond frontage!

Current owners have totally transformed this land to create the perfect terraced landscape. (id:6769)

Listing Presented By:

Originally Listed by: BlueKey Realty Inc.