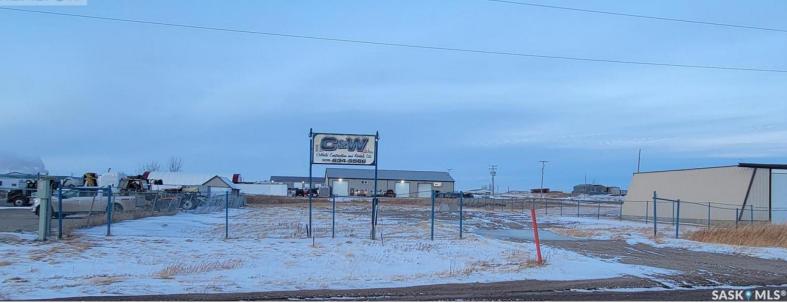

## Estevan Saskatchewan \$69,000

This .84 acre M2 lot is located just off highway 18. It is partially fenced, graveled graded. It would be a great lot for storage of equipment or to build on. (id:6769)