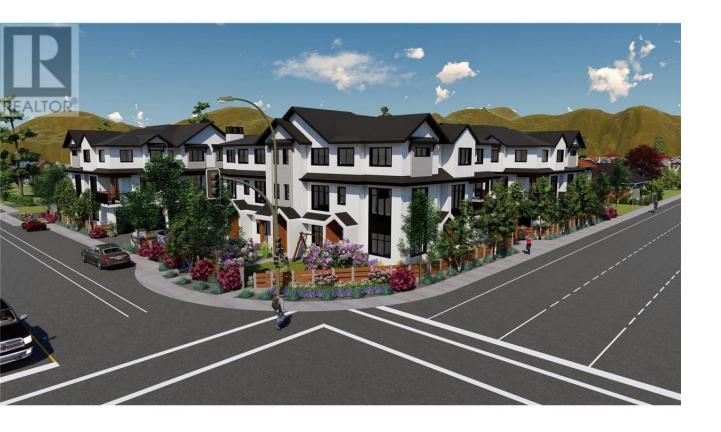

## 685-675 Ziprick Road Kelowna British Columbia

\$3,488,000

Prime land assembly opportunity on the corner of Springfield and Ziprick, directly across from Mission Creek Regional Park. Whether you're looking for a holding property, cash flow investment, or land to build on-this designated "Core Neighbourhood" parcel offers all the above. The land assembly is 0.651 acres (28,357 SF), & made up of two lots currently zoned RU1 (2560 Springfield Rd) & RU4 (685-675 Ziprick Rd). The Sellers have submitted a rezoning application to MF2 (FAR 1 + 0.15 bonus) & have architectural plans for a 16-unit (approx. 1500 SF each) townhouse development. In the meantime, the landlords are collecting approximately \$11,052/month in rents = 132,624/yr. Gross cap rate = approx. 3.8. There are two bus stops within 80 m and the city has designated both Springfield & Ziprick as "Major Arterial" transportation networks with bike lane & infrastructure improvements on the horizon. Walking distance to Springvalley Elementary & Middle Schools, Costco, Orchard Park Mall, and across the road from 94 ha of trails at Mission Creek Regional Park. Across Ziprick is City owned property set aside for public service utilities & additional green space. Located halfway between UBCO & the future downtown campus (less than 8 km to both), 10 km from YLW (international airport), & 50 minutes to world-class Big White Ski Resort. This is a comprehensive & rare offering, sure to catch the attention of any savvy investor. What are you waiting for!? (id:6769)