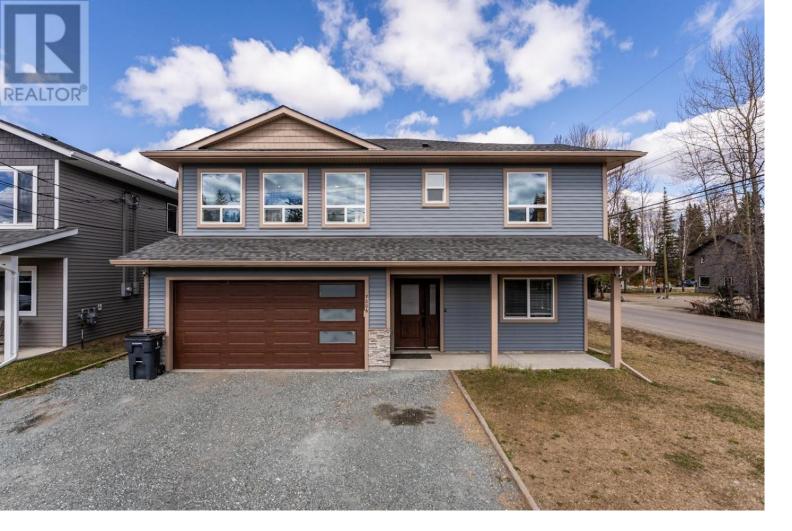

## 7008 HILLU Road Prince George British Columbia

\$649,000

This 2020 built home has 4 bedrooms and 2 bathrooms, this residence is ideal for families seeking space, style, and versatility. A highlight of this home is its fully self-contained 1-bedroom suite, complete with a separate entrance and laundry facilities. Whether it's for extended family members, rental income, or a home office, this versatile space offers endless possibilities to suit your lifestyle needs. Outside, a fenced yard provides privacy and security, creating a safe haven for children and pets to play freely. With plenty of room for outdoor entertaining and relaxation. Conveniently located in a desirable neighborhood, this home offers easy access to schools, parks, shopping, and transit. All measurements are approximate, Buyer to verify if deemed important. (id:6769)