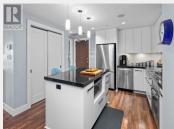

Bedroom

Ensuite

Primary Bedroom

Laundry room

Bathroom

Kitchen

This luxury sub-penthouse suite has 3 bedrooms, 3 bathrooms, 3 decks, over 1500 sq. ft. of interior space, and 2 parking spaces! Exceptional finishing touches throughout include hardwood flooring, a gas fireplace and range, 9' ceilings, heated floors in the ensuite bathrooms, and a chef's dream kitchen. The primary bedroom has a 5-piece ensuite bathroom and a huge walk-in closet. The second bedroom is located on the opposite end of the suite, allowing for maximum privacy. The third bedroom could easily be used as an office, media room, or formal dining area. There is so much outdoor area on the 3 decks to enjoy the natural surroundings, golf course, and views to Mt. Baker. Lots of bang for your buck on the strata fees: caretaker, property management, gardening, water, hot water, insurance, and more. Excellent amenities onsite include a 15-seat movie theatre, billiards room, entertainment lounge, and a great fitness facility. Heating and A/C provided by heat pump. You don't want to miss out on this sweet home! Virtual tour available in the links. Proudly presented by Fair Realty's Sweet Home Victoria Real Estate Team. (id:6769)