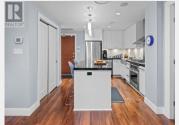

Bedroom

Ensuite

Primary Bedroom

Laundry room

Bathroom

Kitchen

This luxury sub-penthouse suite has 3 bedrooms, 3 bathrooms, 3 decks, over 1500 sq. ft. of interior space, and 2 parking spaces! Exceptional finishing touches throughout include hardwood flooring, a gas fireplace and range, 9' ceilings, heated floors in the ensuite bathrooms, and a chef's dream kitchen. The primary bedroom has a 5-piece ensuite bathroom and a huge walk-in closet. The second bedroom is located on the opposite end of the suite, allowing for maximum privacy. The third bedroom could easily be used as an office, media room, or formal dining area. There is so much outdoor area on the 3 decks to enjoy the natural surroundings, golf course, and views to Mt. Baker. Lots of bang for your buck on the strata fees: caretaker, property management, gardening, water, hot water, insurance, and more. Excellent amenities onsite include a 15-seat movie theatre, billiards room, entertainment lounge, and a great fitness facility. Heating and A/C provided by heat pump. You don't want to miss out on this sweet home! Virtual tour available in the links. Proudly presented by Fair Realty's Sweet Home Victoria Real Estate Team. (id:6769)