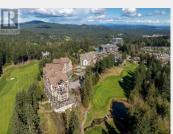

Bedroom

Ensuite

Primary Bedroom

Laundry room

Bathroom

Kitchen

This luxury sub-penthouse suite has 3 bedrooms, 3 bathrooms, 3 decks, over 1500 sq. ft. of interior space, and 2 parking spaces! Exceptional finishing touches throughout include hardwood flooring, a gas fireplace and range, 9' ceilings, heated floors in the ensuite bathrooms, and a chef's dream kitchen. The primary bedroom has a 5-piece ensuite bathroom and a huge walk-in closet. The second bedroom is located on the opposite end of the suite, allowing for maximum privacy. The third bedroom could easily be used as an office, media room, or formal dining area. There is so much outdoor area on the 3 decks to enjoy the natural surroundings, golf course, and views to Mt. Baker. Lots of bang for your buck on the strata fees: caretaker, property management, gardening, water, hot water, insurance, and more. Excellent amenities onsite include a 15-seat movie theatre, billiards room, entertainment lounge, and a great fitness facility. Heating and A/C provided by heat pump. You don't want to miss out on this sweet home! Virtual tour available in the links. Proudly presented by Fair Realty's Sweet Home Victoria Real Estate Team. (id:6769)