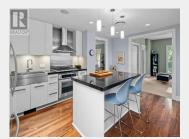

Bedroom

Ensuite

Primary Bedroom

Laundry room

Bathroom

Kitchen

This luxury sub-penthouse suite has 3 bedrooms, 3 bathrooms, 3 decks, over 1500 sq. ft. of interior space, and 2 parking spaces! Exceptional finishing touches throughout include hardwood flooring, a gas fireplace and range, 9' ceilings, heated floors in the ensuite bathrooms, and a chef's dream kitchen. The primary bedroom has a 5-piece ensuite bathroom and a huge walk-in closet. The second bedroom is located on the opposite end of the suite, allowing for maximum privacy. The third bedroom could easily be used as an office, media room, or formal dining area. There is so much outdoor area on the 3 decks to enjoy the natural surroundings, golf course, and views to Mt. Baker. Lots of bang for your buck on the strata fees: caretaker, property management, gardening, water, hot water, insurance, and more. Excellent amenities onsite include a 15-seat movie theatre, billiards room, entertainment lounge, and a great fitness facility. Heating and A/C provided by heat pump. You don't want to miss out on this sweet home! Virtual tour available in the links. Proudly presented by Fair Realty's Sweet Home Victoria Real Estate Team. (id:6769)