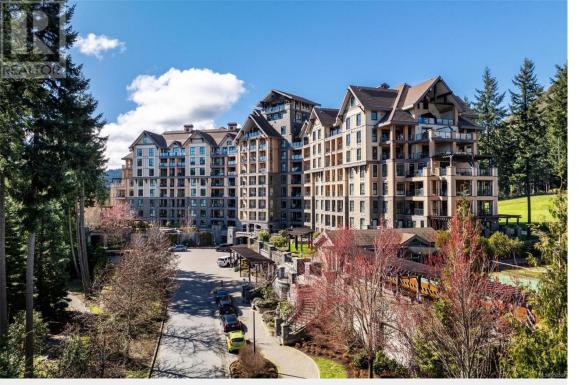

## 1400 LYNBURNE Place 701 Langford British Columbia

\$988,900

Balcony

Balcony

Balcony

Ensuite

Bedroom

Living room

Bedroom

Ensuite

Primary Bedroom

Laundry room

Bathroom

Kitchen

This luxury sub-penthouse suite has 3 bedrooms, 3 bathrooms, 3 decks, over 1500 sq. ft. of interior space, and 2 parking spaces! Exceptional finishing touches throughout include hardwood flooring, a gas fireplace and range, 9' ceilings, heated floors in the ensuite bathrooms, and a chef's dream kitchen. The primary bedroom has a 5-piece ensuite bathroom and a huge walk-in closet. The second bedroom is located on the opposite end of the suite, allowing for maximum privacy. The third bedroom could easily be used as an office, media room, or formal dining area. There is so much outdoor area on the 3 decks to enjoy the natural surroundings, golf course, and views to Mt. Baker. Lots of bang for your buck on the strata fees: caretaker, property management, gardening, water, hot water, insurance, and more. Excellent amenities onsite include a 15-seat movie theatre, billiards room, entertainment lounge, and a great fitness facility. Heating and A/C provided by heat pump. You don't want to miss out on this sweet home! Virtual tour available in the links. Proudly presented by Fair Realty's Sweet Home Victoria Real Estate Team. (id:6769)