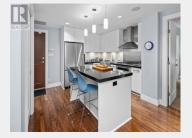

Bedroom

Ensuite

Primary Bedroom

Laundry room

Bathroom

Kitchen

This luxury sub-penthouse suite has 3 bedrooms, 3 bathrooms, 3 decks, over 1500 sq. ft. of interior space, and 2 parking spaces! Exceptional finishing touches throughout include hardwood flooring, a gas fireplace and range, 9' ceilings, heated floors in the ensuite bathrooms, and a chef's dream kitchen. The primary bedroom has a 5-piece ensuite bathroom and a huge walk-in closet. The second bedroom is located on the opposite end of the suite, allowing for maximum privacy. The third bedroom could easily be used as an office, media room, or formal dining area. There is so much outdoor area on the 3 decks to enjoy the natural surroundings, golf course, and views to Mt. Baker. Lots of bang for your buck on the strata fees: caretaker, property management, gardening, water, hot water, insurance, and more. Excellent amenities onsite include a 15-seat movie theatre, billiards room, entertainment lounge, and a great fitness facility. Heating and A/C provided by heat pump. You don't want to miss out on this sweet home! Virtual tour available in the links. Proudly presented by Fair Realty's Sweet Home Victoria Real Estate Team. (id:6769)