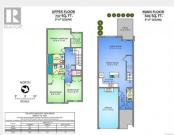

## 1675 Crescent View Drive 702 Nanaimo British Columbia

\$595,000

Bedroom

Bedroom

Bathroom

Laundry room

Ensuite

Primary Bedroom

Living room

Dining room

Kitchen

Bathroom

Entrance

Welcome to your new home nestled in the heart of central Nanaimo! This delightful townhome offers the perfect blend of comfort & convenience. With 3 bedrooms, 3 bathrooms, and a single car garage, this residence is ideal for both families & working professionals. Step inside and discover a bright and airy living space offering ample natural light throughout. The main floor features an inviting living room, perfect for relaxing or entertaining & opens onto a private patio - ideal for enjoying morning coffee or evening gatherings. A well-appointed kitchen boasts sleek appliances and plenty of counter space. The convenience of a single car garage ensures secure parking and added storage space. Situated in central Nanaimo this townhome offers easy access to a host of amenities, including shopping centres, restaurants, parks, and recreational facilities. Don't miss out on the opportunity to make this charming home yours. Book a showing today and start envisioning the lifestyle you deserve! (id:6769)