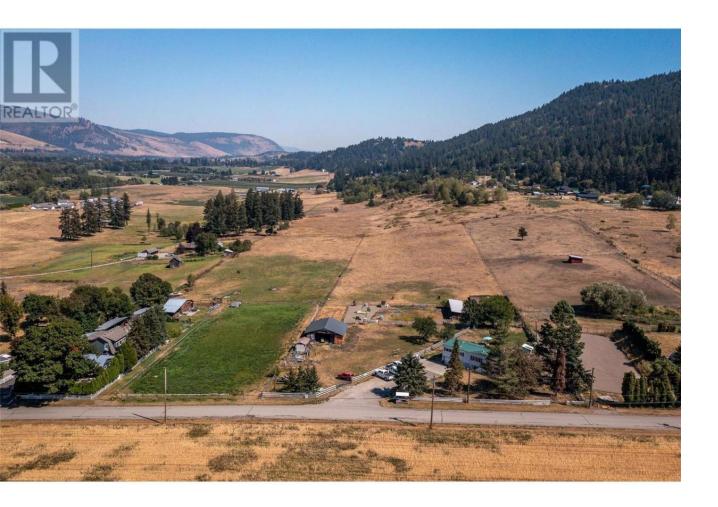

## 7181 Brewer Road Coldstream British Columbia

\$849,000

Settled on a quiet country road in the eastern section of the Coldstream Valley, this 5-acre property is just waiting for your hobby farm ventures! The community of Lavington is just minutes down the road with popular elementary school, country store and gas bar, community park and hall! Room for your growing or extended family! This spacious home features open main level with 3 bedrooms, 2 baths, updated kitchen with huge island and granite counters! The lower level can be accessed from the main level and has separate entrance! lots of natural light! Summer kitchen, family room, bath and two bedrooms. Laundry and loads of storage too! Large sundeck of the main level to enjoy the sweeping views over the fields and the valley! New gas furnace in 2013. Nearly level fields, fenced and cross-fenced! Pole shelter for animals or equipment and misc outbuildings. Double Garage and lots of easy access, level parking (id:6769)