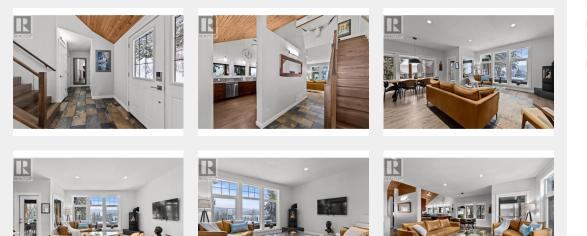

So much view, relax to take in the glamorous style. Specialized outdoor living preplanned with nature in mind. From 1150 sq. ft. of decks overlooking the 8th Fairway, behold the lake as a backdrop. Expansive windows enhance vaulted ceilings, craftsman woodwork, rich flooring and elegant lighting. The kitchen sparkles with subway tile and stainless appliances. Master wing, with its Boho vibe, shows off the swing on the private deck. The floorplan is suited to large gatherings near the feature fireplace. Guests can find private spaces over three floors that welcome and soothe the soul. Should they keep different hours they have their own kitchen. Move to the country and expect a quality of home design and decor that you can be proud of. (id:6769)