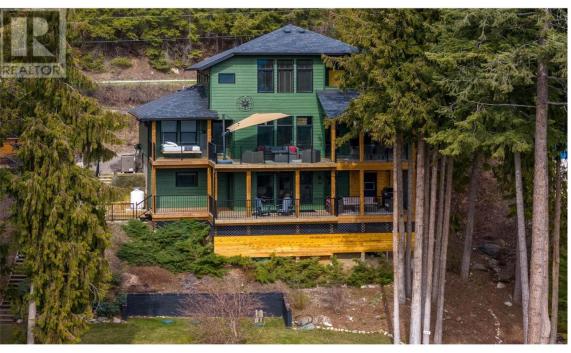

So much view, relax to take in the glamorous style. Specialized outdoor living preplanned with nature in mind. From 1150 sq. ft. of decks overlooking the 8th Fairway, behold the lake as a backdrop. Expansive windows enhance vaulted ceilings, craftsman woodwork, rich flooring and elegant lighting. The kitchen sparkles with subway tile and stainless appliances. Master wing, with its Boho vibe, shows off the swing on the private deck. The floorplan is suited to large gatherings near the feature fireplace. Guests can find private spaces over three floors that welcome and soothe the soul. Should they keep different hours they have their own kitchen. Move to the country and expect a quality of home design and decor that you can be proud of. (id:6769)