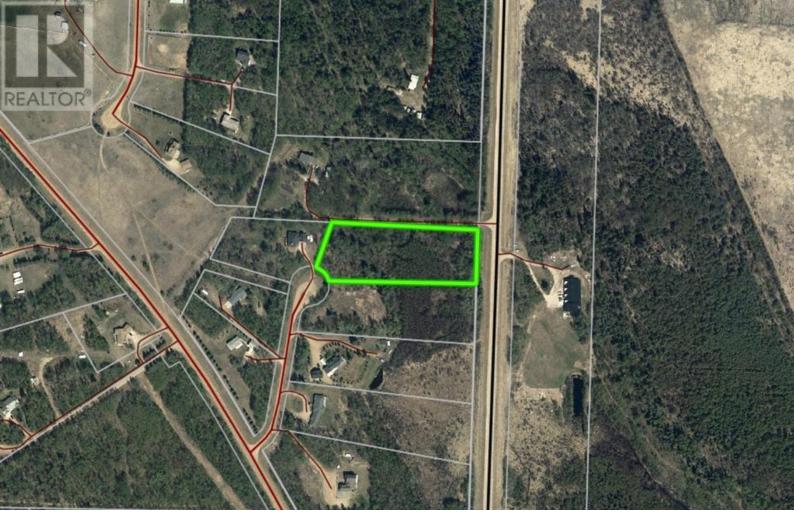

## 8 Antler Close Rural Athabasca County Alberta \$69,900

Can't find what you are looking for in a pre-owned home? Considering building? Or maybe you want to build a house years from now? This 3.38-acre treed parcel in Deer Ridge Estates, only minutes from Town may be exactly what you have been looking for. Close to the Golf Course, Athabasca River, and other recreational amenities this area offers it may be the perfect choice. (id:6769)