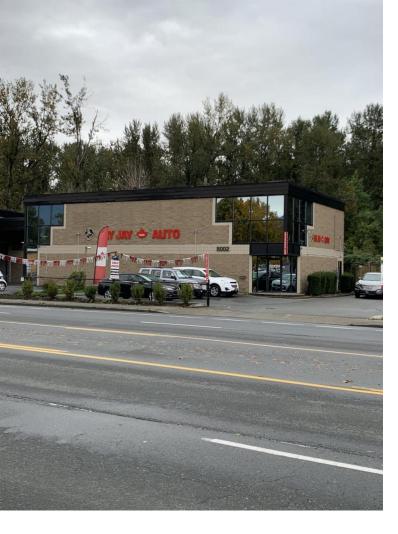

## 8002 EVANS Road Chilliwack British Columbia

\$16

Excellent high traffic location with lots of frontage/visibility in mixed use area of office, retail, industrial and manufacturing. Just north of the freeway and south of wal-mart / Home Depot. 2 separate quality constructed concrete buildings joined by a metal roof breezeway allowing access to rear outside storage area. Only north building is still available for lease. Roll up bay doors at north and south sides of north building. Additional parking at the rear of north building. (id:6769)