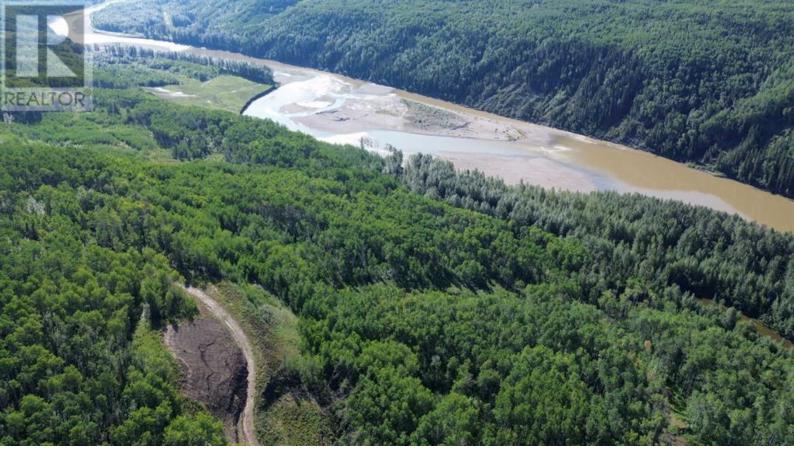

## 83024 702A Road Wembley Alberta \$650,000

Embrace the beauty of nature with this remarkable 68.05 acres parcel nestled along the serene Wapiti River. Enveloped by a lush canopy of trees, this fully wooded land presents an idyllic canvas for crafting your dream home or peaceful cottage retreat. The space has been thoughtfully cleared and prepared, eagerly awaiting the realization of your vision. A conveniently constructed road, built down to three camping/cabin locations, was permitted by the county and backed by a comprehensive Slope Stability Study. Perfect recreation property for family and friends. Privacy is paramount, ensuring an undisturbed sanctuary for those seeking solace amidst the splendors of the great outdoors. If your heart yearns for a secluded haven to indulge in boating and relish the tranquil delights of nature, this property is the embodiment of your desires. (id:6769)