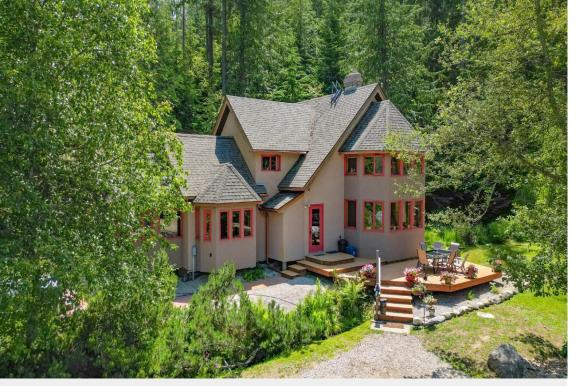

## 8496 B PROCTER EAST ROAD Procter British Columbia

\$799,000

Full bathroom Bedroom

Bedroom

Primary Bedroom

Family room

Dining room

Kitchen

Living room

Dining nook

Hall

Partial bathroom

Nestled near the scenic village of Procter, BC, this timberframe home rests on a spacious 1.5-acre lot, offering three bedrooms and two bathrooms that exude rustic charm. Inside, the living space features warm larch floors, creating a cozy atmosphere, while the main floor provides ample space for family gatherings and entertaining in the generously sized living area and inviting kitchen. Upstairs, a loft family room offers versatility for relaxation or work. Outside, a large composite deck overlooks the serene forest, providing a peaceful retreat. A greenhouse awaits gardening enthusiasts, alongside a large, fenced garden plot for cultivating vegetables, fruits, and herbs. Surrounding forest and pond add to the natural beauty, while shared green spaces within the bareland strata offer additional outdoor enjoyment. Don't miss the opportunity to make this property your forever home, where comfort harmonizes with nature's beauty. (id:6769)