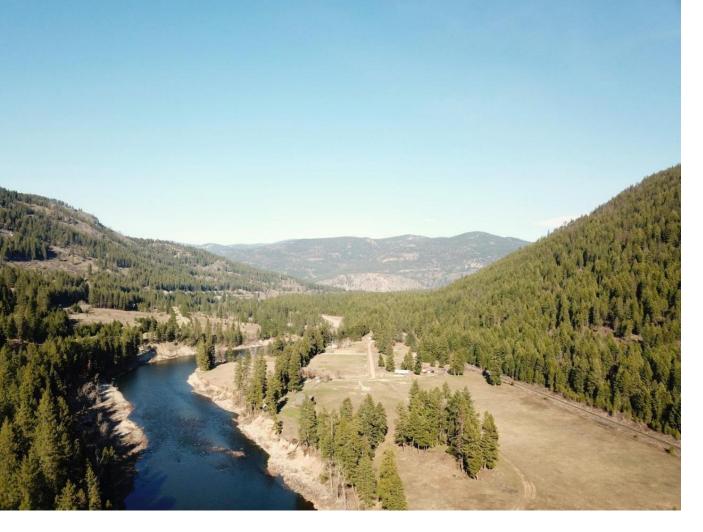

## 855 PONDEROSA DRIVE Christina Lake British Columbia

\$1,699,000

250 acre ranch with 1.9 km of outstanding frontage on the beautiful Kettle River. 10 mins Christina Lake & 5 mins to the Golf Course. The Kettle River to the north and US border to the south, this is the epitome of privacy. Growing conditions that allow you to produce almost any crop. Multiple farm outbuildings. Fenced & X-fenced paddocks for livestock or equestrian set up. Modest 2,495 ft.2 home w/ main floor & basement. The river is awesome, the resident rainbow trout willing to take a well-placed fly, and the warm summer days will find you swimming in one of the multiple swimming holes. The river frontage has multiple sandy beaches with fire pits. West end of the property is well-treed & has a fantastic camping area along the river with enough space for 5 or 6 RVs. Backs on 1 00's acres of crown land. 4 season recreation. Christina Lake is the warmest tree lined lake in Canada. Call listing realtor for details. (id:6769)